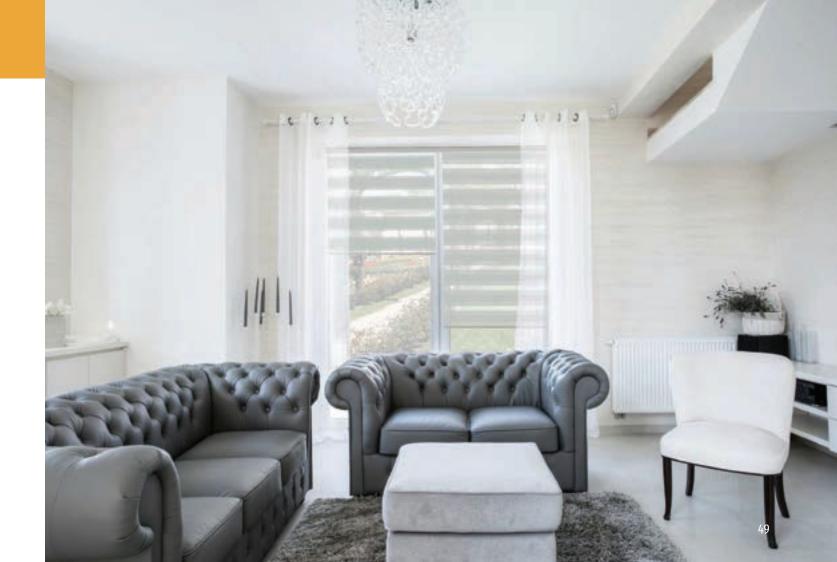

# Zebra/Combi Blinds

- Alternating transparent and opaque strips
- Zero, partial, or full visual access