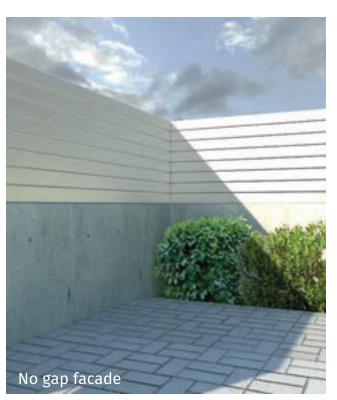

# **Aluminium Paling**

An Aluminium Fence is a vital element for your space as it secures your privacy and protects you from unwanted, prying eyes.

- 3 different coverage types
- Enhanced security
- Privacy
- Requires zero maintenance
- Demarcation clearly fixes your space's boundaries
- Aesthetically upgrades your space
- Available in white and silver