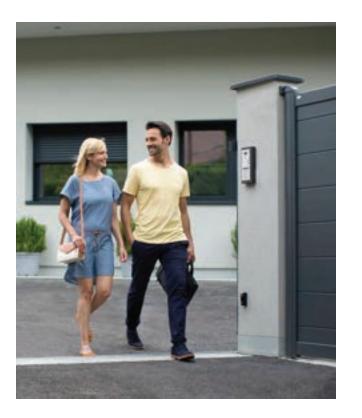

#### **Automation for Gates**

A main gate has a dual role. It serves both as an invitation and a warm welcome to your friends and family, as well as a protective shield from any unwanted individuals.