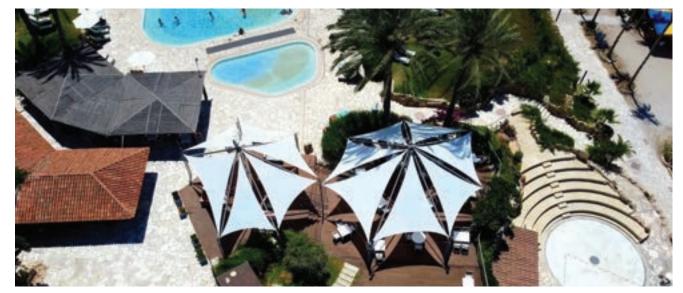

### **Tension structures**

The retractable shading fabrics are a modern solution for outdoor spaces.

- Shading and Shelter
- Water resistance and durability in challenging weather conditions
- Σε σχήμα ορθογώνιο, τρίγωνο και τραπέζιο