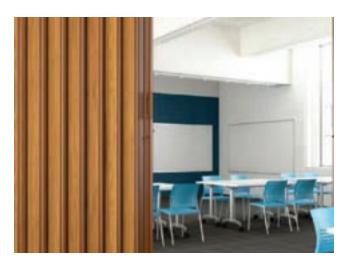

# **Folding Door**

The folding door is ideal for dividing both small and large open spaces. Regardless of the colour you may choose, it will add a special touch to your space.