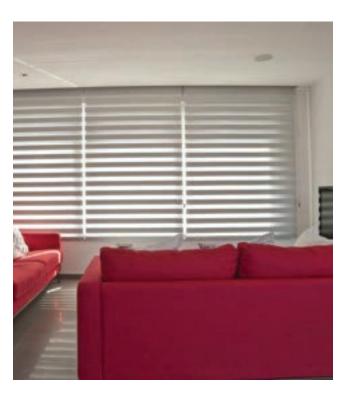

### **Silhouette Blinds**

#### **Illusion Blinds**

Silhouette is one of the newest innovative systems that has been designed to meet and exceed the highest of expectations.

This innovative shading system masterfully blends the key features of Roller, Zebra, and Roman blinds in a single system: when fully opened they function as Rollers, when lifted they function like the Zebra, and when fully folded they turn into Roman blinds.