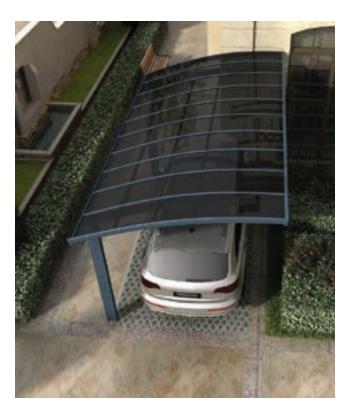

# Car Parking Shading System

You can now protect your vehicle and yourself with our parking space shading system.

- Ready-made system
- Aluminium frame
- Polycarbonate roof for sun protection
- Requires zero maintenance

# **Parking shades**

Parking shades that protect vehicles from the sun and weather conditions.

- Various sizes
- Durable metal frame and membrane
- Unique design
- Ideal for commercial and residential spaces