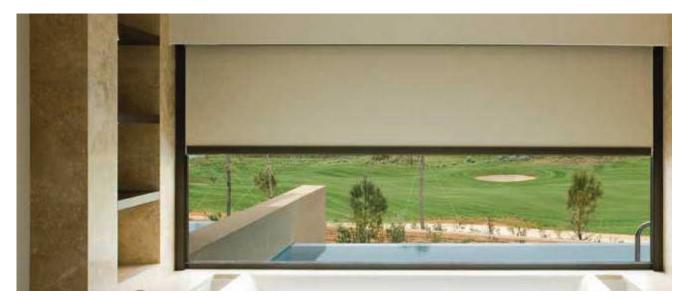

### **EXTERNAL SHADING SYSTEMS**

External Shading Systems are designed to offer

- Privacy
- Sun protection
- Energy saving
- Unobstructed View
- Air circulation
- Sound insulation
- Thermal insulation

### **External Venetian Blinds**

External Venetian blinds offer effective solutions for efficient light management, as they prevent most sunlight from entering your space.