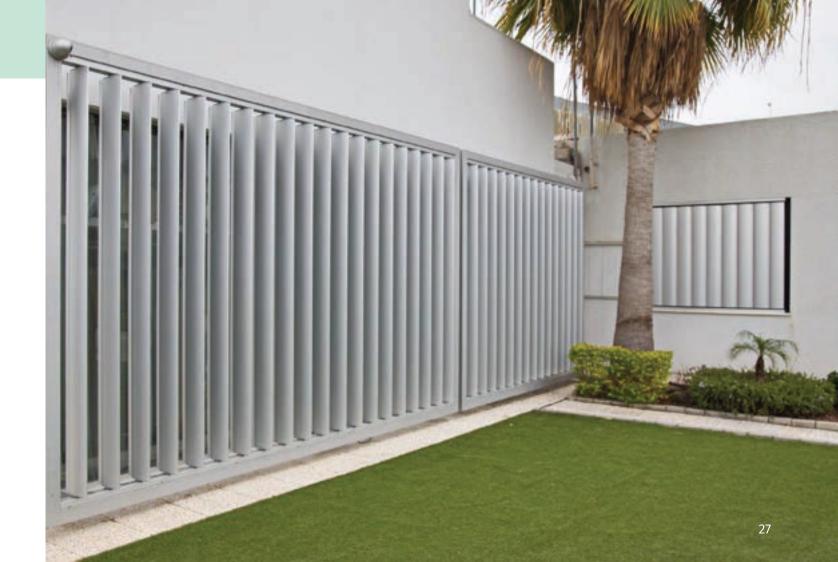

# **Aluminium Paling**

An Aluminium Fence is a vital element for your space as it secures your privacy and protects you from unwanted, prying eyes.

- 3 different coverage types
- Enhanced security
- Privacy
- Requires zero maintenance
- Demarcation clearly fixes your space's boundaries
- Aesthetically upgrades your space
- Available in white and silver