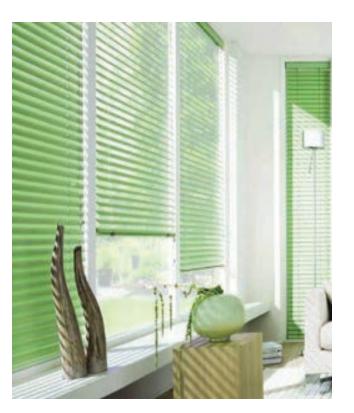

### **External Venetian Blinds**

External Venetian blinds offer effective solutions for efficient light management, as they prevent most sunlight from entering your space.

#### Application:

- 1. Invisible box
- 2. Aluminium box
- 3. Manual or electric.