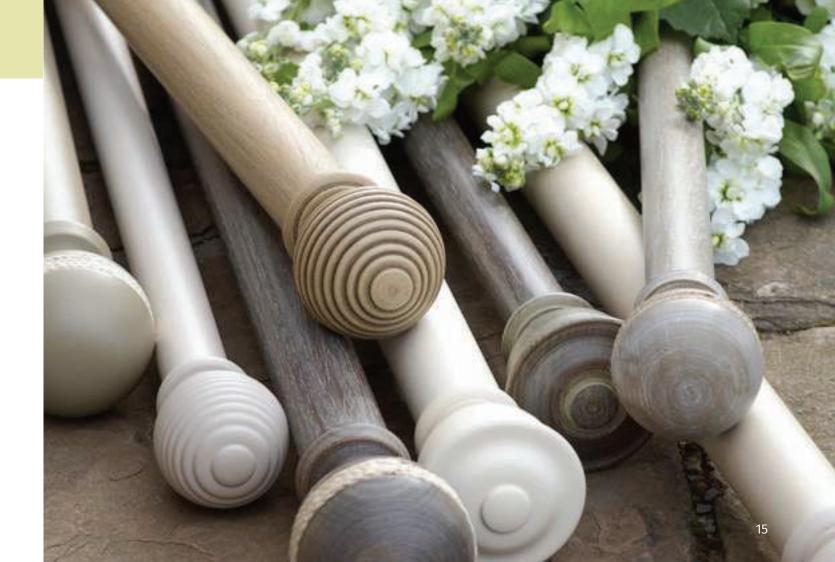

#### **Curtain Rods**

Curtain rods are essential to complement and complete the overall synthesis of your space, as they add an elegant touch, creat ing the aesthetic result you wish.

Large selection of curtain rods made of:

- Wood
- Iron
- Brass
- Nickel with crystal elements (Swarovski, Bohemia, Murano)