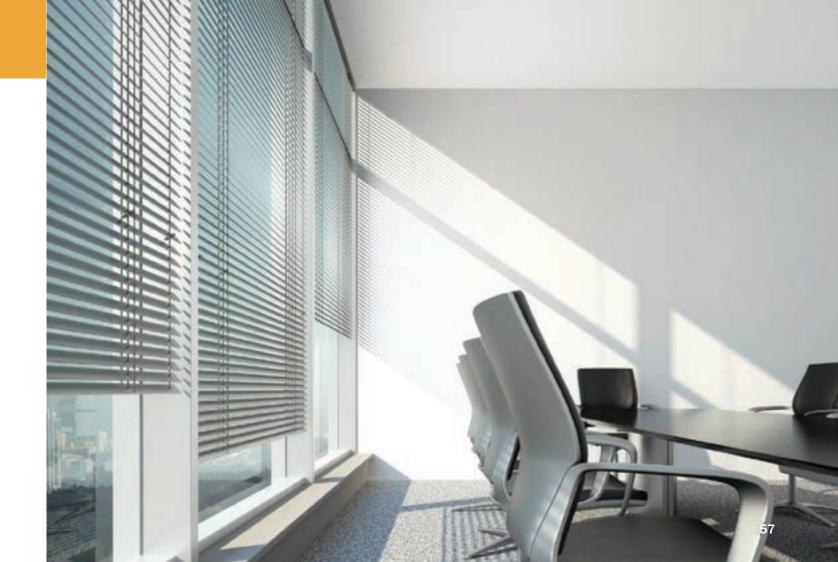

### **External Venetian Blinds**

External Venetian blinds offer effective solutions for efficient light management, as they prevent most sunlight from entering your space.

#### Application:

- 1. Invisible box
- 2. Aluminium box
- 3. Manual or electric.