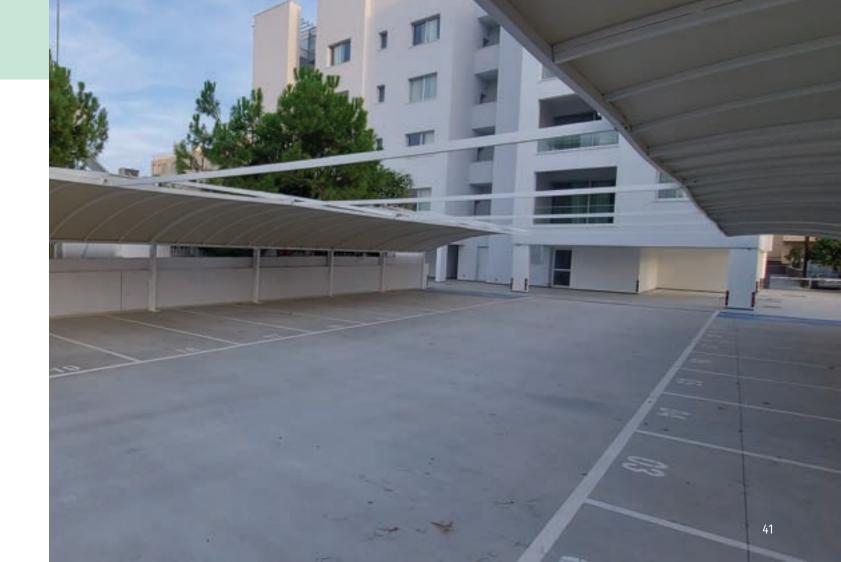

# Car Parking Shading System

You can now protect your vehicle and yourself with our parking space shading system.

- Ready-made system
- Aluminium frame
- Polycarbonate roof for sun protection
- Requires zero maintenance

# **Parking shades**

Parking shades that protect vehicles from the sun and weather conditions.

- Various sizes
- Durable metal frame and membrane
- Unique design
- Ideal for commercial and residential spaces