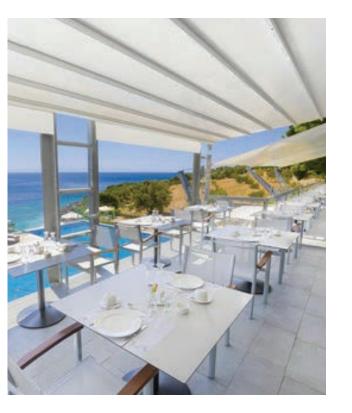

# Awnings

Awnings are the classical exterior shading system, providing shade and sun protection.

- Folding arms awnings
- Cassette Awnings
- Vertical Awnings
- Canopy
- ZIP-type awning system
- "Veranda" awning system
- Manual or electric