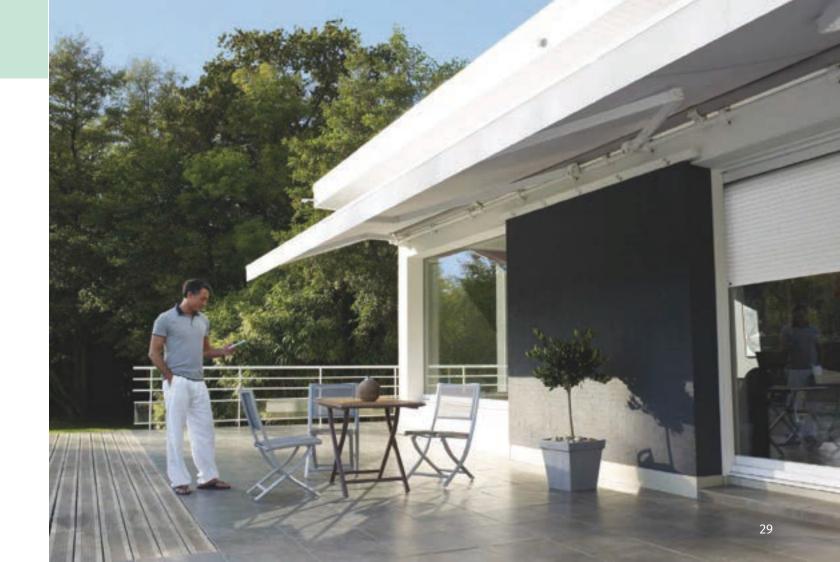

# Awnings

Awnings are the classical exterior shading system, providing shade and sun protection.

- Folding arms awnings
- Cassette Awnings
- Vertical Awnings
- Canopy
- ZIP-type awning system
- "Veranda" awning system
- Manual or electric