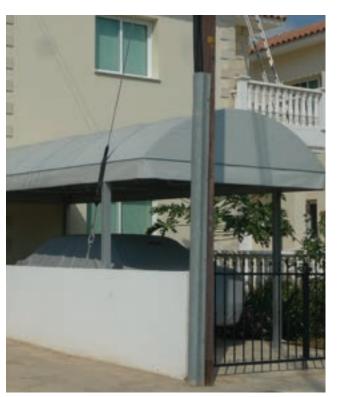

# Car Parking Shading System

You can now protect your vehicle and yourself with our parking space shading system.

- Ready-made system
- Aluminium frame
- Polycarbonate roof for sun protection
- Requires zero maintenance

# **Parking shades**

Parking shades that protect vehicles from the sun and weather conditions.

- Various sizes
- Durable metal frame and membrane
- Unique design
- Ideal for commercial and residential spaces