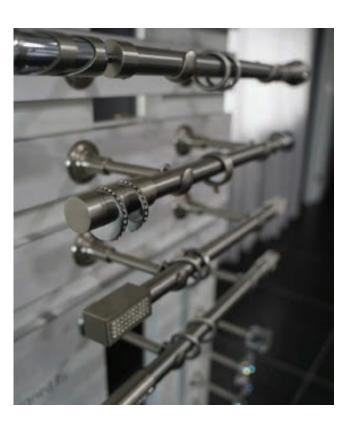

#### **Curtain Rods**

Curtain rods are essential to complement and complete the overall synthesis of your space, as they add an elegant touch, creat ing the aesthetic result you wish.

Large selection of curtain rods made of:

- Wood
- Iron
- Brass
- Nickel with crystal elements (Swarovski, Bohemia, Murano)