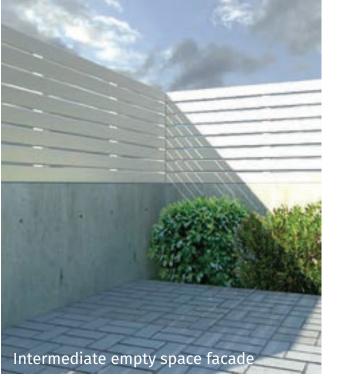

# **Aluminium Paling**

An Aluminium Fence is a vital element for your space as it secures your privacy and protects you from unwanted, prying eyes.

- 3 different coverage types
- Enhanced security
- Privacy
- Requires zero maintenance
- Demarcation clearly fixes your space's boundaries
- Aesthetically upgrades your space
- Available in white and silver