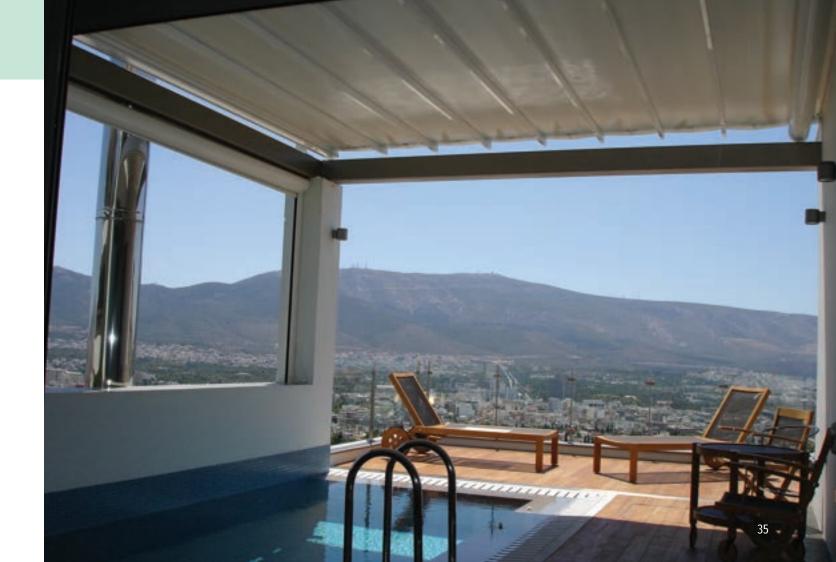

# Awnings

Awnings are the classical exterior shading system, providing shade and sun protection.

- Folding arms awnings
- Cassette Awnings
- Vertical Awnings
- Canopy
- ZIP-type awning system
- "Veranda" awning system
- Manual or electric