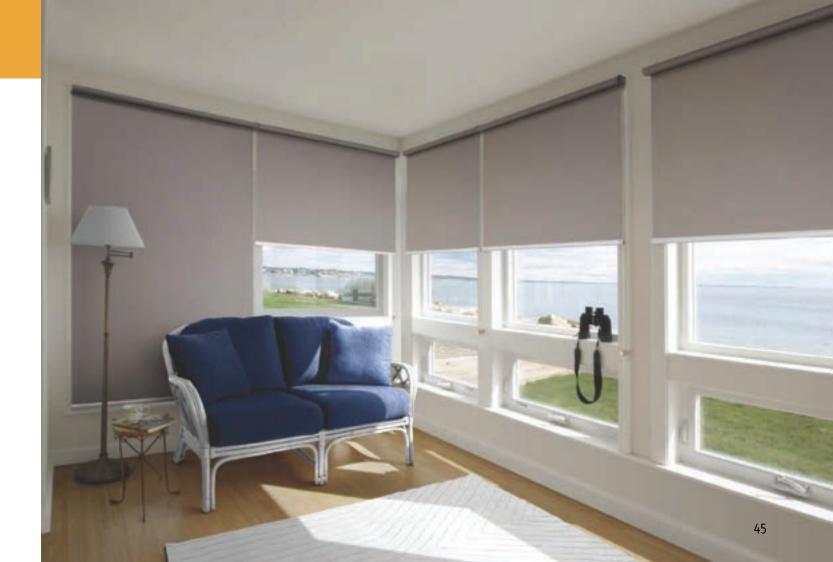

#### Roller Blinds

Fully catering to all necessities of modern life, the Roller Blinds are now firmly estab lished as the most popular indoor shading system for both homes and the workspace.

- Full blackout roller blinds
- Dimout roller blinds
- Perforated roller blinds
- Roller blinds with high performance fabrics (fire retardant, stain resistant, heat resistant, solar protective coating, etc.)