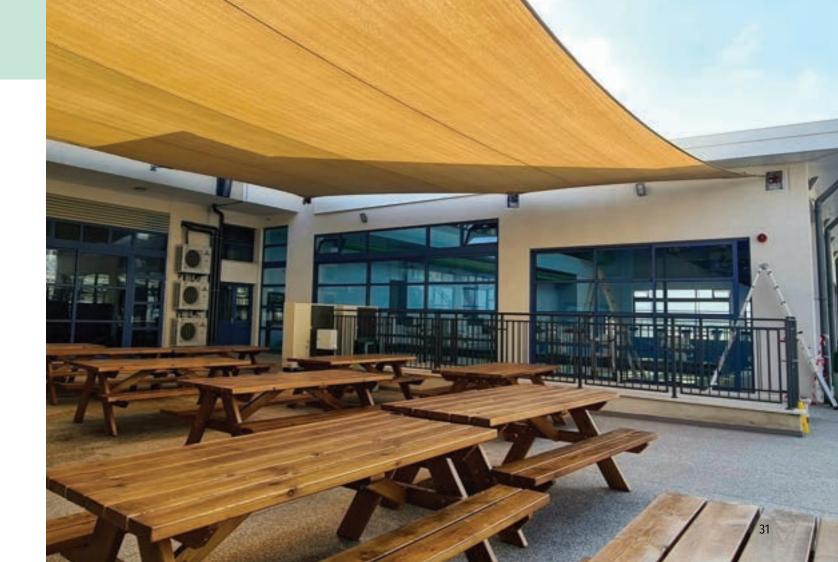

### **Tension structures**

The retractable shading fabrics are a modern solution for outdoor spaces.

- Shading and Shelter
- Water resistance and durability in challenging weather conditions
- Σε σχήμα ορθογώνιο, τρίγωνο και τραπέζιο