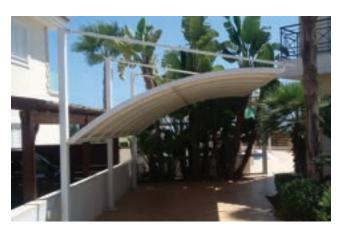

### **Tension structures**

The retractable shading fabrics are a modern solution for outdoor spaces.

- Shading and Shelter
- Water resistance and durability in challenging weather conditions
- Σε σχήμα ορθογώνιο, τρίγωνο και τραπέζιο