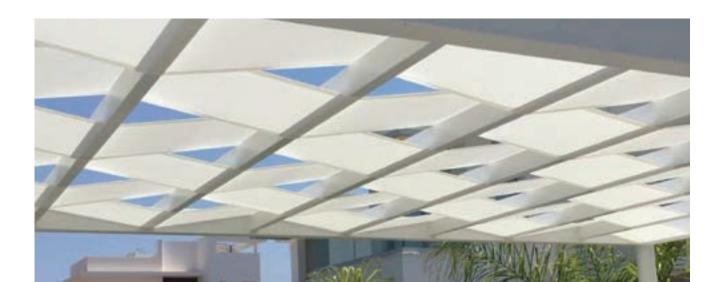

### **Bioclimatic Aluminium Pergolas**

The sun is "on your side" and you can control or direct it as you wish, with the bioclimatic aluminium pergola.

- Frame and strips made entirely of aluminium
- Supreme durability
- Requires zeromaintenance
- Ability to add lighting
- Air circulation
- Unobstructed view
- 100% sun protection