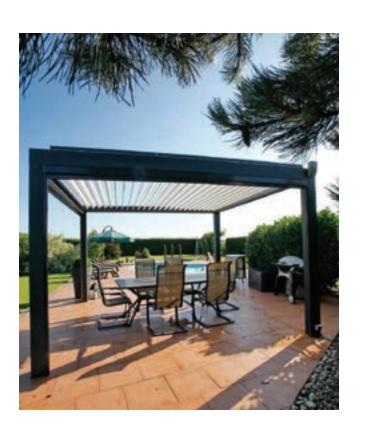

### **Bioclimatic Aluminium Pergolas**

The sun is "on your side" and you can control or direct it as you wish, with the bioclimatic aluminium pergola.

- Frame and strips made entirely of aluminium
- Supreme durability
- Requires zeromaintenance
- Ability to add lighting
- Air circulation
- Unobstructed view
- 100% sun protection