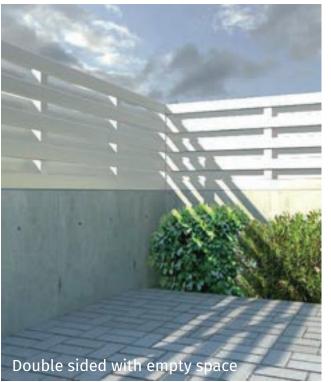

# **Aluminium Paling**

An Aluminium Fence is a vital element for your space as it secures your privacy and protects you from unwanted, prying eyes.

- 3 different coverage types
- Enhanced security
- Privacy
- Requires zero maintenance
- Demarcation clearly fixes your space's boundaries
- Aesthetically upgrades your space
- Available in white and silver