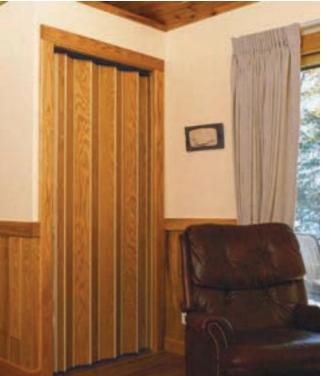

# **Folding Door**

The folding door is ideal for dividing both small and large open spaces. Regardless of the colour you may choose, it will add a special touch to your space.