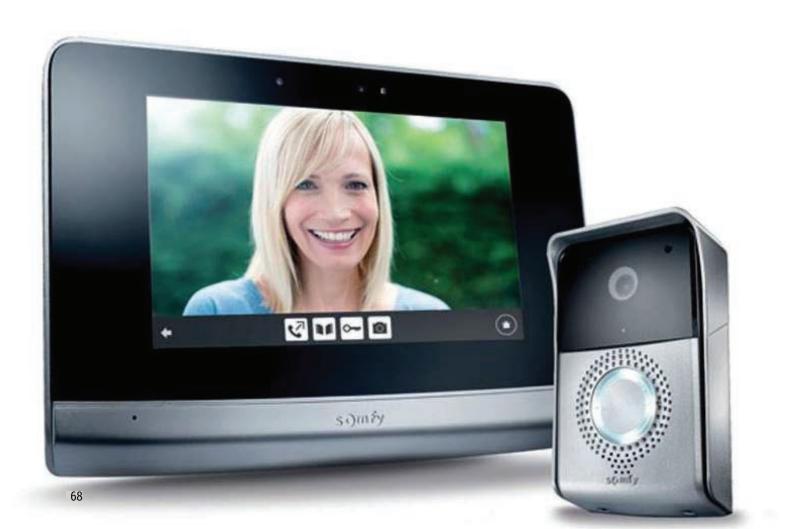

#### **Intercom Door Phone**

House protection starts before a visitor enters through your main entrance and onto your premises.

- Provides audio and visual control
- With the ability to take pictures
- Monitor your homeregardless of where you are
- Access over the internet via a computer, smartphone, or tablet
- With the ability to monitor all shading systems, your garage door, and main gate through intercom.