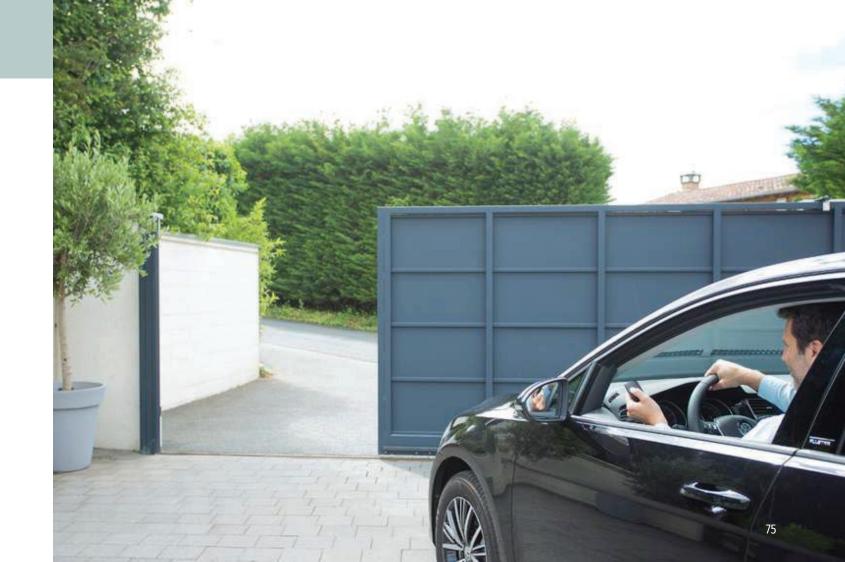

#### **Automation for Gates**

A main gate has a dual role. It serves both as an invitation and a warm welcome to your friends and family, as well as a protective shield from any unwanted individuals.