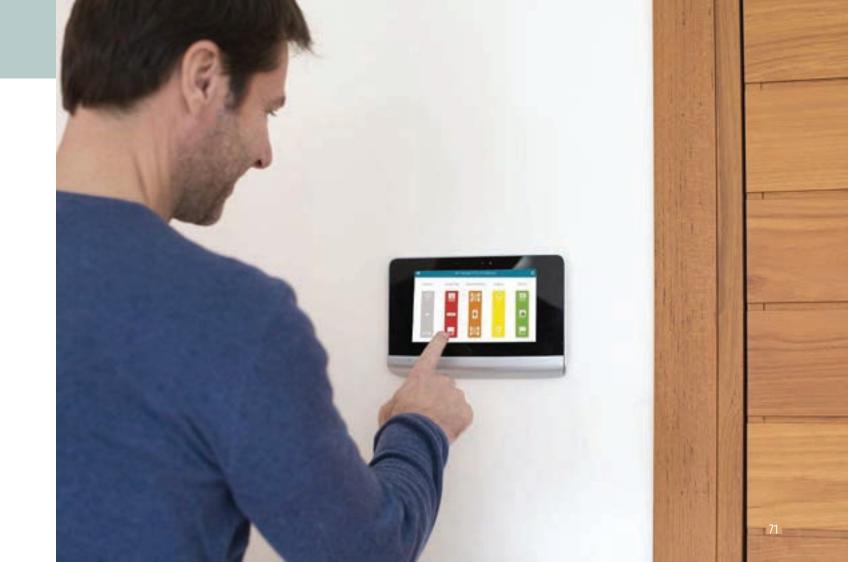

# **ELECTROMOBILITY / AUTOMATION BY EUROBLINDS**

Welcome to Smart Home.

Aware of how your requirements for a high quality of life, as well as for energy saving keep changing...

... we created Smart Home.

#### **Euroblinds Home Automation**

Euroblinds automation system simplifies the programming and monitoring of all your home devices, making life simpler and easier!

Accessible through your mobile app, you can control your windows, shutters, blinds, lights, front gate, heating, alarm systems, surveillance cameras and sensors, and every compatible device that's connected on the same platform!