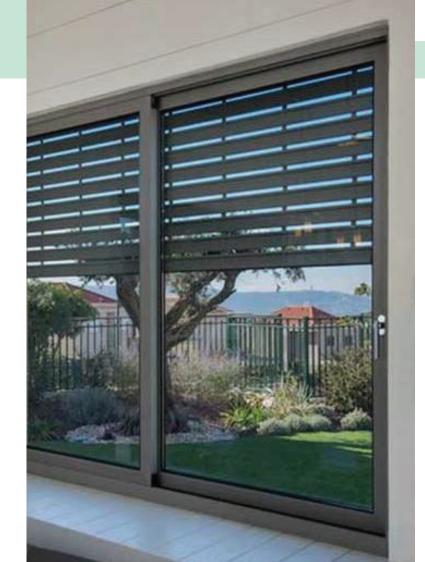

### **External Venetian Blinds**

External Venetian blinds offer effective solutions for efficient light management, as they prevent most sunlight from entering your space.

#### Application:

- 1. Invisible box
- 2. Aluminium box
- 3. Manual or electric.