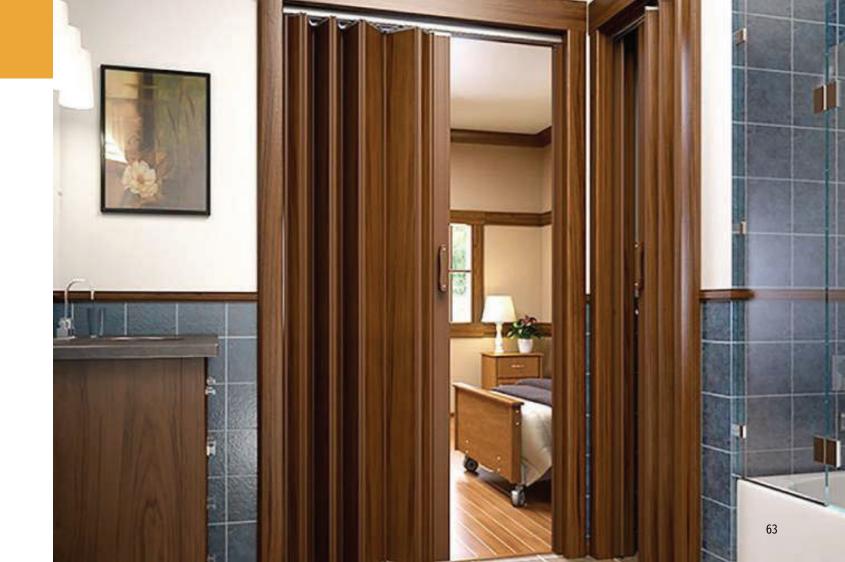

# **Folding Door**

The folding door is ideal for dividing both small and large open spaces. Regardless of the colour you may choose, it will add a special touch to your space.