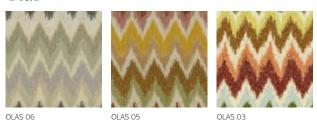

#### Olas

This fabric wraps you in the gentle caresses of the sea, offering a selection of colours that captures the calm essence of the waves on the shore. With a width of 140 cm, Olas is composed of polypropylene and fireproof polyester, each fabric whispering the soft encounter of water with sand.