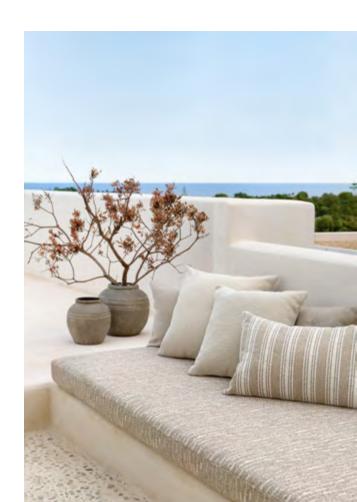

#### ELEGANCE IN A SUNBATH

Under the light of the Mediterranean sun emerges the Le Soleil collection, a tribute to the serene and relaxed life that emanates from our land. This collection is composed of eight special and unique designs – Calas, Costa, Horizonte, Islote, Océano, Olas, Rocas and Ondas – and carries in its fibres the essence of our origin like a soft breeze that caresses your skin.

Le Soleil is not just another outdoor collection – one of its most important features is that it is fireproof, which makes it an exceptionally suitable choice for projects that seek safety in addition to elegance. With a standard width of 140 cm and weights ranging from 570 to 840 grams, these strong and durable fabrics are the perfect choice for upholstery, gracefully withstanding the passage of time and the rigors of the weather.

This collection, Le Soleil, is like a ray of sun that lights up every corner of your projects, reminding you of the peaceful beauty of the Mediterranean that inspires us every day. Dive into the outdoor life with elegance and safety and let the warmth of Le Soleil transform your spaces into havens of calm and sophistication. Le Soleil is the perfect harmony between practicality and beauty, where inspiration merges with safety, like a walk along the Mediterranean coast that brings you closer to your roots.