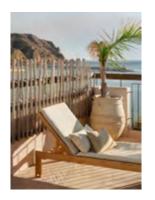

#### ELEGANCE IN A SUNBATH

Under the light of the Mediterranean sun emerges the Le Soleil collection, a tribute to the serene and relaxed life that emanates from our land. This collection is composed of eight special and unique designs – Calas, Costa, Horizonte, Islote, Océano, Olas, Rocas and Ondas – and carries in its fibres the essence of our origin like a soft breeze that caresses your skin.

Le Soleil is not just another outdoor collection – one of its most important features is that it is fireproof, which makes it an exceptionally suitable choice for projects that seek safety in addition to elegance. With a standard width of 140 cm and weights ranging from 570 to 840 grams, these strong and durable fabrics are the perfect choice for upholstery, gracefully withstanding the passage of time and the rigors of the weather.

This collection, Le Soleil, is like a ray of sun that lights up every corner of your projects, reminding you of the peaceful beauty of the Mediterranean that inspires us every day. Dive into the outdoor life with elegance and safety and let the warmth of Le Soleil transform your spaces into havens of calm and sophistication. Le Soleil is the perfect harmony between practicality and beauty, where inspiration merges with safety, like a walk along the Mediterranean coast that brings you closer to your roots.