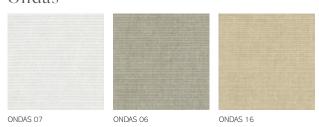

#### Ondas

Like a hypnotising dance of the waves in the sea, the Ondas fabric, with an Ottoman design, presents a selection of colours in a width of 140 cm. The composition of this collection, which includes fireproof polyester and polypropylene, invites you to dive into the rhythmic and constant beauty of moving life.