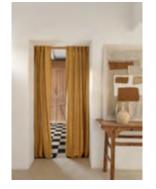

#### ELEGANCE IN A SUNBATH

Under the light of the Mediterranean sun emerges the Le Soleil collection, a tribute to the serene and relaxed life that emanates from our land. This collection is composed of eight special and unique designs – Calas, Costa, Horizonte, Islote, Océano, Olas, Rocas and Ondas – and carries in its fibres the essence of our origin like a soft breeze that caresses your skin.

Le Soleil is not just another outdoor collection – one of its most important features is that it is fireproof, which makes it an exceptionally suitable choice for projects that seek safety in addition to elegance. With a standard width of 140 cm and weights ranging from 570 to 840 grams, these strong and durable fabrics are the perfect choice for upholstery, gracefully withstanding the passage of time and the rigors of the weather.