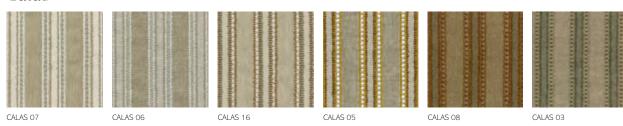

#### Calas

These fabrics capture the brightness of the Mediterranean coast. With a selection of six colours evoking the vitality and freshness of the sea breeze and presented in a practical 140 cm wide format. This fabric is made of a mixture of polypropylene and fireproof polyester, offering a sense of serenity that transports us to the coast and invites us to enjoy the serene beauty. Each hue reflects the essence of sea life and is a tribute to the sun and the sea, our eternal companions in the Mediterranean landscape.