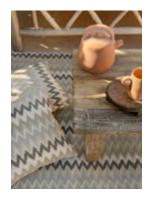

#### Ondas

Like a hypnotising dance of the waves in the sea, the Ondas fabric, with an Ottoman design, presents a selection of colours in a width of 140 cm. The composition of this collection, which includes fireproof polyester and polypropylene, invites you to dive into the rhythmic and constant beauty of moving life.

#### Olas

This fabric wraps you in the gentle caresses of the sea, offering a selection of colours that captures the calm essence of the waves on the shore. With a width of 140 cm, Olas is composed of polypropylene and fireproof polyester, each fabric whispering the soft encounter of water with sand.