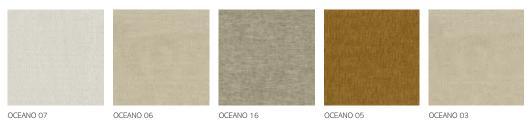

#### Oceano

This fabric captures the grandeur and majesty of the sea at its best, bringing that feeling of spaciousness and serenity to your spaces. Available in five colours and a width of 140 cm, Oceano is mainly composed of polypropylene, including a fireproof version. This plain fabric is the ideal complement for the rest of the designs in the collection, immersing yourself in the beauty of the ocean and giving your spaces a touch of depth and elegance.