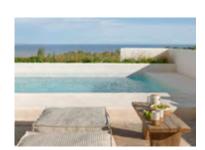

Le Soleil is not just another outdoor collection – one of its most important features is that it is fireproof, which makes it an exceptionally suitable choice for projects that seek safety in addition to elegance. With a standard width of 140 cm and weights ranging from 570 to 840 grams, these strong and durable fabrics are the perfect choice for upholstery, gracefully withstanding the passage of time and the rigors of the weather.

This collection, Le Soleil, is like a ray of sun that lights up every corner of your projects, reminding you of the peaceful beauty of the Mediterranean that inspires us every day. Dive into the outdoor life with elegance and safety and let the warmth of Le Soleil transform your spaces into havens of calm and sophistication. Le Soleil is the perfect harmony between practicality and beauty, where inspiration merges with safety, like a walk along the Mediterranean coast that brings you closer to your roots.