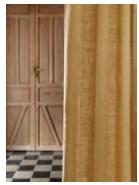

#### ELEGANCE IN A SUNBATH

Under the light of the Mediterranean sun emerges the Le Soleil collection, a tribute to the serene and relaxed life that emanates from our land. This collection is composed of eight special and unique designs – Calas, Costa, Horizonte, Islote, Océano, Olas, Rocas and Ondas – and carries in its fibres the essence of our origin like a soft breeze that caresses your skin.

Le Soleil is not just another outdoor collection – one of its most important features is that it is fireproof, which makes it an exceptionally suitable choice for projects that seek safety in addition to elegance. With a standard width of 140 cm and weights ranging from 570 to 840 grams, these strong and durable fabrics are the perfect choice for upholstery, gracefully withstanding the passage of time and the rigors of the weather.