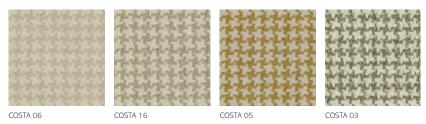

#### Costa

A collection inspired by the coastline that takes us to the natural beauty and elegance of our Mediterranean coast. Costa comes in a range of carefully selected colours to convey the essence of the seascape, all in a width of 140 cm. Its composition, which includes fireproof polyester and polypropylene – both standard and fireproof – offers durability and style. Each colour and texture of this collection is a reflection of the serenity and charm that characterises the Mediterranean coast.