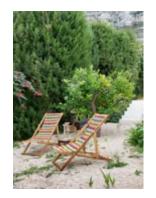

#### ELEGANCE IN A SUNBATH

Under the light of the Mediterranean sun emerges the Le Soleil collection, a tribute to the serene and relaxed life that emanates from our land. This collection is composed of eight special and unique designs – Calas, Costa, Horizonte, Islote, Océano, Olas, Rocas and Ondas – and carries in its fibres the essence of our origin like a soft breeze that caresses your skin.

Le Soleil is not just another outdoor collection – one of its most important features is that it is fireproof, which makes it an exceptionally suitable choice for projects that seek safety in addition to elegance. With a standard width of 140 cm and weights ranging from 570 to 840 grams, these strong and durable fabrics are the perfect choice for upholstery, gracefully withstanding the passage of time and the rigors of the weather.

This collection, Le Soleil, is like a ray of sun that lights up every corner of your projects, reminding you of the peaceful beauty of the Mediterranean that inspires us every day. Dive into the outdoor life with elegance and safety and let the warmth of Le Soleil transform your spaces into havens of calm and sophistication. Le Soleil is the perfect harmony between practicality and beauty, where inspiration merges with safety, like a walk along the Mediterranean coast that brings you closer to your roots.