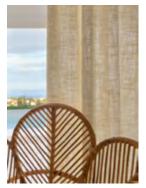

#### ELEGANCE IN A SUNBATH

Under the light of the Mediterranean sun emerges the Le Soleil collection, a tribute to the serene and relaxed life that emanates from our land. This collection is composed of eight special and unique designs – Calas, Costa, Horizonte, Islote, Océano, Olas, Rocas and Ondas – and carries in its fibres the essence of our origin like a soft breeze that caresses your skin.

Le Soleil is not just another outdoor collection – one of its most important features is that it is fireproof, which makes it an exceptionally suitable choice for projects that seek safety in addition to elegance. With a standard width of 140 cm and weights ranging from 570 to 840 grams, these strong and durable fabrics are the perfect choice for upholstery, gracefully withstanding the passage of time and the rigors of the weather.

This collection, Le Soleil, is like a ray of sun that lights up every corner of your projects, reminding you of the peaceful beauty of the Mediterranean that inspires us every day. Dive into the outdoor life with elegance and safety and let the warmth of Le Soleil transform your spaces into havens of calm and sophistication. Le Soleil is the perfect harmony between practicality and beauty, where inspiration merges with safety, like a walk along the Mediterranean coast that brings you closer to your roots.