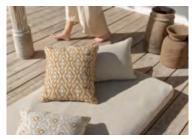

#### ELEGANCE IN A SUNBATH

Under the light of the Mediterranean sun emerges the Le Soleil collection, a tribute to the serene and relaxed life that emanates from our land. This collection is composed of eight special and unique designs – Calas, Costa, Horizonte, Islote, Océano, Olas, Rocas and Ondas – and carries in its fibres the essence of our origin like a soft breeze that caresses your skin.

Le Soleil is not just another outdoor collection – one of its most important features is that it is fireproof, which makes it an exceptionally suitable choice for projects that seek safety in addition to elegance. With a standard width of 140 cm and weights ranging from 570 to 840 grams, these strong and durable fabrics are the perfect choice for upholstery, gracefully withstanding the passage of time and the rigors of the weather.

#### Calas

These fabrics capture the brightness of the Mediterranean coast. With a selection of six colours evoking the vitality and freshness of the sea breeze and presented in a practical 140 cm wide format. This fabric is made of a mixture of polypropylene and fireproof polyester, offering a sense of serenity that transports us to the coast and invites us to enjoy the serene beauty. Each hue reflects the essence of sea life and is a tribute to the sun and the sea, our eternal companions in the Mediterranean landscape.