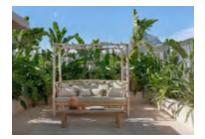

#### ELEGANCE IN A SUNBATH

Under the light of the Mediterranean sun emerges the Le Soleil collection, a tribute to the serene and relaxed life that emanates from our land. This collection is composed of eight special and unique designs – Calas, Costa, Horizonte, Islote, Océano, Olas, Rocas and Ondas – and carries in its fibres the essence of our origin like a soft breeze that caresses your skin.

Le Soleil is not just another outdoor collection – one of its most important features is that it is fireproof, which makes it an exceptionally suitable choice for projects that seek safety in addition to elegance. With a standard width of 140 cm and weights ranging from 570 to 840 grams, these strong and durable fabrics are the perfect choice for upholstery, gracefully withstanding the passage of time and the rigors of the weather.

This collection, Le Soleil, is like a ray of sun that lights up every corner of your projects, reminding you of the peaceful beauty of the Mediterranean that inspires us every day. Dive into the outdoor life with elegance and safety and let the warmth of Le Soleil transform your spaces into havens of calm and sophistication. Le Soleil is the perfect harmony between practicality and beauty, where inspiration merges with safety, like a walk along the Mediterranean coast that brings you closer to your roots.