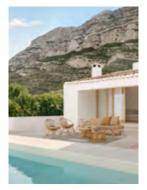

#### ELEGANCE IN A SUNBATH

Under the light of the Mediterranean sun emerges the Le Soleil collection, a tribute to the serene and relaxed life that emanates from our land. This collection is composed of eight special and unique designs – Calas, Costa, Horizonte, Islote, Océano, Olas, Rocas and Ondas – and carries in its fibres the essence of our origin like a soft breeze that caresses your skin.

Le Soleil is not just another outdoor collection – one of its most important features is that it is fireproof, which makes it an exceptionally suitable choice for projects that seek safety in addition to elegance. With a standard width of 140 cm and weights ranging from 570 to 840 grams, these strong and durable fabrics are the perfect choice for upholstery, gracefully withstanding the passage of time and the rigors of the weather.

This collection, Le Soleil, is like a ray of sun that lights up every corner of your projects, reminding you of the peaceful beauty of the Mediterranean that inspires us every day. Dive into the outdoor life with elegance and safety and let the warmth of Le Soleil transform your spaces into havens of calm and sophistication. Le Soleil is the perfect harmony between practicality and beauty, where inspiration merges with safety, like a walk along the Mediterranean coast that brings you closer to your roots.