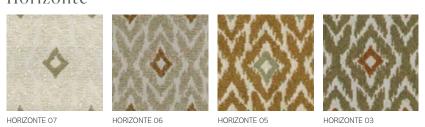

#### Horizonte

In Horizonte we see the essence of the perfect line where the sky and the earth meet, a visual limit that transcends the eye and becomes an emotion. The Horizonte fabric is offered in a selection of four colours, each reflecting the majesty of this encounter, in a 140 cm wide format. Composed mostly of polypropylene, including a fireproof variant, these fabrics represent windows open to the future, combining durability with an aesthetic vision that anticipates the trends of tomorrow.