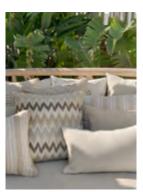

#### Calas

These fabrics capture the brightness of the Mediterranean coast. With a selection of six colours evoking the vitality and freshness of the sea breeze and presented in a practical 140 cm wide format. This fabric is made of a mixture of polypropylene and fireproof polyester, offering a sense of serenity that transports us to the coast and invites us to enjoy the serene beauty. Each hue reflects the essence of sea life and is a tribute to the sun and the sea, our eternal companions in the Mediterranean landscape.

#### Costa

A collection inspired by the coastline that takes us to the natural beauty and elegance of our Mediterranean coast. Costa comes in a range of carefully selected colours to convey the essence of the seascape, all in a width of 140 cm. Its composition, which includes fireproof polyester and polypropylene – both standard and fireproof – offers durability and style. Each colour and texture of this collection is a reflection of the serenity and charm that characterises the Mediterranean coast.