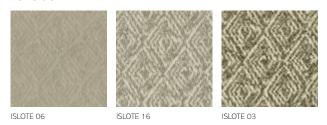

#### Islote

This fabric takes you to small islands of natural beauty, offering a colour palette that reflect the calmness and purity of the environment. With a practical width of 140 cm, the Islote composition combines standard polypropylene and fireproof variants, giving each fabric the essence of a trip to a quiet paradise.