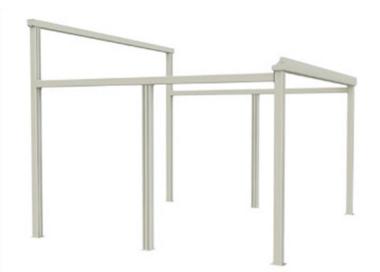

#### ALUMINUM PARAPET WITH RAIN GUTTER AND QUANTITY OF POSTS - \*INCLUDED\*

With TWO Posts for a width of 3, 4, and 5m

With THREE Posts for a width of 6, 7, 8, 9, and 10m

With FOUR Posts for a width of 11, 12, 13, 14 and 15m

With TWO Suspenders for a width of 4.5m - With THREE Suspenders for a width of 8.9m

With FOUR Suspenders for a width of 13m - With FIVE Suspenders for a width of 15m

Flawless appearance. The clean angle at the top. Rectangular aluminum posts 100x130mm and rain gutter. (New post 100x150mm, ECO post Aluminum 100x100mm.).

The SKYLINE pergola is installed with a slope of 10%-15% for water drainage to one side.

Lighting is not included.

Motor with remote control.

Aluminum parapet with posts on the side of the extension (see the table with posts).