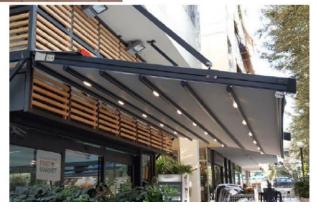

#### PERGOLA - SKYLINE - DIMMABLE LED LIGHTING

There are several ways to create a more relaxed and pleasant evening atmosphere. One of them is the lighting that can make your outdoor space look more warm and inviting and make you spend wonderful summer evenings.

Cold or warm color lighting can be added to the SKYLINE pergola. Lighting is an excellent additional element that should not be missing from any pergola.

The dimmable LED lighting also offers the possibility of adjusting its intensity.