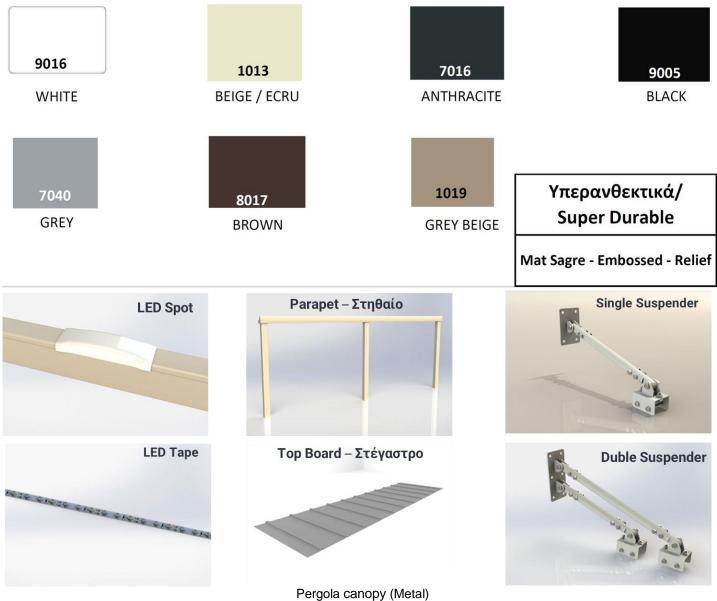

It is available in various colors both in aluminum and in the movable roof.

LED lighting can be integrated to make full use of it even at night.

It provides the ability to cover large surfaces up to 130m2 in an autonomous shading system.

#### Advantages of Skyline pergola

- 1. Aluminum structure with electrostatic painting in modern colors
- 2. Automatic sliding roof with fireproof 100% blackout membrane
- 3. The membrane is available in a wide range of colors
- 4. Remote control operation
- 5. Possibility of covering large surfaces up to 130m2 in an autonomous system
- 6. Large extension up to 10m
- 7. Integrated aluminum rain gutter for rainwater drainage
- 8. Possibility of integration of vertical perimeter awning elements made of gelatin for lateral protection
- 9. Dimmable lighting
- 10. High resistance to harsh weather conditions

#### ALUMINUM PARAPET WITH RAIN GUTTER AND QUANTITY OF POSTS - \*INCLUDED\*

With TWO Posts for a width of 3, 4, and 5m

With THREE Posts for a width of 6, 7, 8, 9, and 10m

With FOUR Posts for a width of 11, 12, 13, 14 and 15m

### Hanging - SKYLINE PERGOLA

Maximum width 13m with a maximum extension of 5m and coverage of 65 square meters with guide 100x50mm or 150x70mm.

When the extension is over 400cm, the suspenders are double. They are included in the original price (see the photo above).

With TWO Suspenders for a width of 4.5m - With THREE Suspenders for a width of 8.9m

With FOUR Suspenders for a width of 13m - With FIVE Suspenders for a width of 15m

Flawless appearance. The clean angle at the top. Rectangular aluminum posts 100x130mm and rain gutter. (New post 100x150mm, ECO post Aluminum 100x100mm.).

The SKYLINE pergola is installed with a slope of 10%-15% for water drainage to one side.

Lighting is not included.

Motor with remote control.

Aluminum parapet with posts on the side of the extension (see the table with posts).

Rain gutter on the extension side.

Metal canopy, to cover the fabric on the collection side.

Aluminum coloring in 7 available colors. (RAL9016 / RAL1013 / RAL1019 / RAL7040 / RAL7016 / RAL8017 / RAL9005) Any other RAL painting color is possible with an additional charge.

Fabric coloring: ecru 260 / white 114 / light grey 833 / grey 7019 / grey-brown mosaic 7510 / moca 739 / black 9005 / black-white 750.

Fabric colors ecru tex 7678 / white tex 7677 / ecru lin 1932 /white lin 9002 / grey lin 7469/ecru carbon 7544 / green - ecru 632 is available for an additional fee.

### BAΦH - COLORS - COULEURS

STANDARD COLORS

PERGOLA - SKYLINE Structure

PERGOLA - SKYLINE Structure

#### PERGOLA - SKYLINE - ON/OFF LED LIGHTING

There are several ways to create a more relaxed and pleasant evening atmosphere. One of them is the lighting that can make your outdoor space look more warm and inviting and make you spend wonderful summer evenings.

Cold or warm color lighting can be added to the SKYLINE pergola. Lighting is an excellent additional element that should not be missing from any pergola.

The on/off LED lighting only offers the option to turn the lighting on and off. In case you would like to be able to adjust its intensity, use dimmable led lighting (it has a higher value).

#### PERGOLA - SKYLINE - DIMMABLE LED LIGHTING

There are several ways to create a more relaxed and pleasant evening atmosphere. One of them is the lighting that can make your outdoor space look more warm and inviting and make you spend wonderful summer evenings.

Cold or warm color lighting can be added to the SKYLINE pergola. Lighting is an excellent additional element that should not be missing from any pergola.

The dimmable LED lighting also offers the possibility of adjusting its intensity.