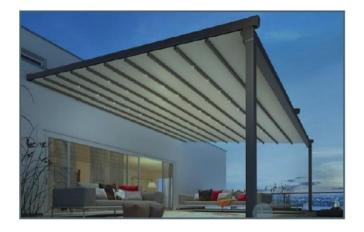

#### What is a Skyline Pergola?

The **Skyline** pergola, or Aluminum Tent Pergola, is a modern outdoor shading system specially designed for all climatic conditions with excellent application possibilities and very durable materials. It is used in homes and apartments because it can easily be adapted to patios, terraces, and balconies as well as in professional spaces such as cafes and restaurants, combining the ultimate protection from all kinds of weather conditions with the elegance and ease of its application in any space.

#### What should we know about the Skyline pergola?

There are many reasons why an aluminum Skyline pergola should be the best shading option for a private or commercial outdoor space. First, it helps to expand the built space since it can be used even if it is external, in all seasons of the year. In fact, if the Skyline pergola is combined with the integration of vertical perimeter awning elements made of gelatin for lateral protection, then we can have a 100% protected space from rain, cold, and wind. Its load-bearing structure consists entirely of extruded, electrostatically painted aluminum.

Its movable roof consists of aluminum beams and a specially designed synthetic membrane.

The high-tech PVC Blackout, fire retardant (FR), waterproof and with a special anti-microbial composition membrane, is able to ensure a high degree of protection from solar radiation, heat, as well as from rain because the design of the pergola and its materials, allowing the rainwater to flow, without pooling on it.

It is available in various colors both in aluminum and in the movable roof.

LED lighting can be integrated to make full use of it even at night.

It provides the ability to cover large surfaces up to 130m2 in an autonomous shading system.