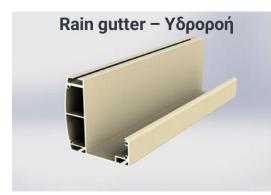

#### Advantages of Skyline pergola

- 1. Aluminum structure with electrostatic painting in modern colors
- 2. Automatic sliding roof with fireproof 100% blackout membrane
- 3. The membrane is available in a wide range of colors
- 4. Remote control operation
- 5. Possibility of covering large surfaces up to 130m2 in an autonomous system
- 6. Large extension up to 10m
- 7. Integrated aluminum rain gutter for rainwater drainage
- 8. Possibility of integration of vertical perimeter awning elements made of gelatin for lateral protection
- 9. Dimmable lighting
- 10. High resistance to harsh weather conditions

The SKYLINE pergola is installed with a slope of 10%-15% for water drainage to one side.

Lighting is not included.

Motor with remote control.

Aluminum parapet with posts on the side of the extension (see the table with posts).

Rain gutter on the extension side.

Metal canopy, to cover the fabric on the collection side.

Aluminum coloring in 7 available colors. (RAL9016 / RAL1013 / RAL1019 / RAL7040 / RAL7016 / RAL8017 / RAL9005) Any other RAL painting color is possible with an additional charge.