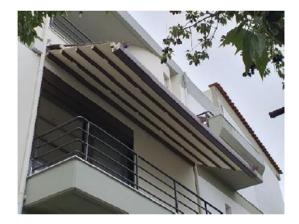

### Hanging - SKYLINE PERGOLA

Maximum width 13m with a maximum extension of 5m and coverage of 65 square meters with guide 100x50mm or 150x70mm.

When the extension is over 400cm, the suspenders are double. They are included in the original price (see the photo above).

With TWO Suspenders for a width of 4.5m - With THREE Suspenders for a width of 8.9m

With FOUR Suspenders for a width of 13m - With FIVE Suspenders for a width of 15m

Flawless appearance. The clean angle at the top. Rectangular aluminum posts 100x130mm and rain gutter. (New post 100x150mm, ECO post Aluminum 100x100mm.).