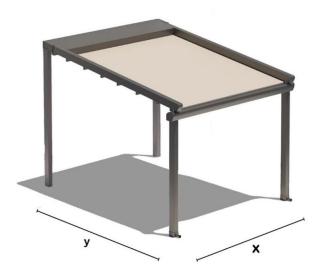

#### What is a Skyline Pergola?

The **Skyline** pergola, or Aluminum Tent Pergola, is a modern outdoor shading system specially designed for all climatic conditions with excellent application possibilities and very durable materials. It is used in homes and apartments because it can easily be adapted to patios, terraces, and balconies as well as in professional spaces such as cafes and restaurants, combining the ultimate protection from all kinds of weather conditions with the elegance and ease of its application in any space.

#### What should we know about the Skyline pergola?

There are many reasons why an aluminum Skyline pergola should be the best shading option for a private or commercial outdoor space. First, it helps to expand the built space since it can be used even if it is external, in all seasons of the year. In fact, if the Skyline pergola is combined with the integration of vertical perimeter awning elements made of gelatin for lateral protection, then we can have a 100% protected space from rain, cold, and wind. Its load-bearing structure consists entirely of extruded, electrostatically painted aluminum.

Its movable roof consists of aluminum beams and a specially designed synthetic membrane.

The high-tech PVC Blackout, fire retardant (FR), waterproof and with a special anti-microbial composition membrane, is able to ensure a high degree of protection from solar radiation, heat, as well as from rain because the design of the pergola and its materials, allowing the rainwater to flow, without pooling on it.

## PERGOLA - SKYLINE 100

Maximum width 13m with a maximum extension of 5m and coverage of 40 square meters. With guide 100x50mm.

Width 13m x Extension 3m Width 11.5m x Extension 3.5m Width 10m x Extension 4m Width 9m x Extension 4.5m Width 8m x Extension 5m

### PERGOLA - SKYLINE 150

Maximum width 13m with a maximum extension of 7m and coverage of 91 square meters. With guide 150x70mm.

### PERGOLA - SKYLINE plus

Maximum width of 13m with a maximum extension of 10m and coverage of 130 square meters. With guide 160x80mm.

### PERGOLA - SKYLINE standard

Maximum width of 13m with a maximum extension of 10m and coverage of 130 square meters. With guide 160x80mm.