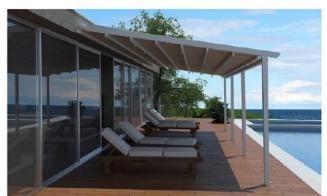

#### What is a Skyline Pergola?

The **Skyline** pergola, or Aluminum Tent Pergola, is a modern outdoor shading system specially designed for all climatic conditions with excellent application possibilities and very durable materials. It is used in homes and apartments because it can easily be adapted to patios, terraces, and balconies as well as in professional spaces such as cafes and restaurants, combining the ultimate protection from all kinds of weather conditions with the elegance and ease of its application in any space.

#### What should we know about the Skyline pergola?

There are many reasons why an aluminum Skyline pergola should be the best shading option for a private or commercial outdoor space. First, it helps to expand the built space since it can be used even if it is external, in all seasons of the year. In fact, if the Skyline pergola is combined with the integration of vertical perimeter awning elements made of gelatin for lateral protection, then we can have a 100% protected space from rain, cold, and wind. Its load-bearing structure consists entirely of extruded, electrostatically painted aluminum.