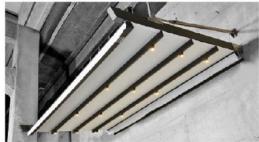

#### PERGOLA - SKYLINE - ON/OFF LED LIGHTING

There are several ways to create a more relaxed and pleasant evening atmosphere. One of them is the lighting that can make your outdoor space look more warm and inviting and make you spend wonderful summer evenings.

Cold or warm color lighting can be added to the SKYLINE pergola. Lighting is an excellent additional element that should not be missing from any pergola.

The on/off LED lighting only offers the option to turn the lighting on and off. In case you would like to be able to adjust its intensity, use dimmable led lighting (it has a higher value).