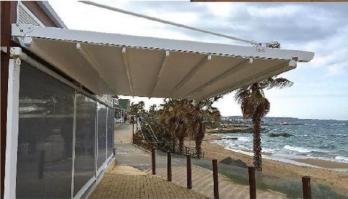

#### What should we know about the Skyline pergola?

There are many reasons why an aluminum Skyline pergola should be the best shading option for a private or commercial outdoor space. First, it helps to expand the built space since it can be used even if it is external, in all seasons of the year. In fact, if the Skyline pergola is combined with the integration of vertical perimeter awning elements made of gelatin for lateral protection, then we can have a 100% protected space from rain, cold, and wind. Its load-bearing structure consists entirely of extruded, electrostatically painted aluminum.

Its movable roof consists of aluminum beams and a specially designed synthetic membrane.

The high-tech PVC Blackout, fire retardant (FR), waterproof and with a special anti-microbial composition membrane, is able to ensure a high degree of protection from solar radiation, heat, as well as from rain because the design of the pergola and its materials, allowing the rainwater to flow, without pooling on it.