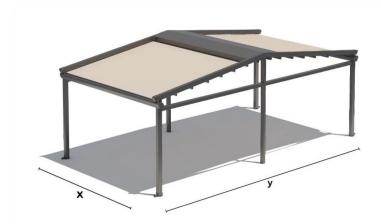

#### What is a Skyline Pergola?

The **Skyline** pergola, or Aluminum Tent Pergola, is a modern outdoor shading system specially designed for all climatic conditions with excellent application possibilities and very durable materials. It is used in homes and apartments because it can easily be adapted to patios, terraces, and balconies as well as in professional spaces such as cafes and restaurants, combining the ultimate protection from all kinds of weather conditions with the elegance and ease of its application in any space.

#### What should we know about the Skyline pergola?

There are many reasons why an aluminum Skyline pergola should be the best shading option for a private or commercial outdoor space. First, it helps to expand the built space since it can be used even if it is external, in all seasons of the year. In fact, if the Skyline pergola is combined with the integration of vertical perimeter awning elements made of gelatin for lateral protection, then we can have a 100% protected space from rain, cold, and wind. Its load-bearing structure consists entirely of extruded, electrostatically painted aluminum.