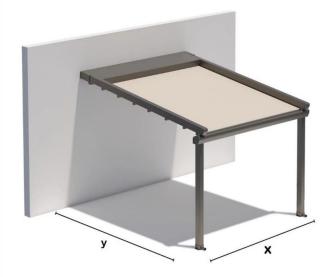

## PERGOLA - SKYLINE 100

Maximum width 13m with a maximum extension of 5m and coverage of 40 square meters. With guide 100x50mm.

Width 13m x Extension 3m Width 11.5m x Extension 3.5m Width 10m x Extension 4m Width 9m x Extension 4.5m Width 8m x Extension 5m

### PERGOLA - SKYLINE 150

Maximum width 13m with a maximum extension of 7m and coverage of 91 square meters. With guide 150x70mm.

### PERGOLA - SKYLINE plus

Maximum width of 13m with a maximum extension of 10m and coverage of 130 square meters. With guide 160x80mm.

### PERGOLA - SKYLINE standard

Maximum width of 13m with a maximum extension of 10m and coverage of 130 square meters. With guide 160x80mm.