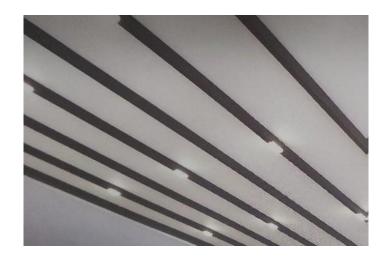

#### PERGOLA - SKYLINE - ON/OFF LED LIGHTING

There are several ways to create a more relaxed and pleasant evening atmosphere. One of them is the lighting that can make your outdoor space look more warm and inviting and make you spend wonderful summer evenings.

Cold or warm color lighting can be added to the SKYLINE pergola. Lighting is an excellent additional element that should not be missing from any pergola.

The on/off LED lighting only offers the option to turn the lighting on and off. In case you would like to be able to adjust its intensity, use dimmable led lighting (it has a higher value).

| In the price list below the value for each dimension, the total number of spotlights is indicated. |       |             |    |             |    |             |    |       |       |        |
|----------------------------------------------------------------------------------------------------|-------|-------------|----|-------------|----|-------------|----|-------|-------|--------|
| e.g.                                                                                               | 550cm | 600cm 650cm |    | 700cm 750cm |    | 800cm 850cm |    | 900cm | 950cm | 1000cm |
|                                                                                                    |       |             |    |             |    |             |    |       |       |        |
|                                                                                                    | 18    | 18          | 21 | 21          | 24 | 24          | 27 | 27    | 30    | 30     |

Each spotlight has an output of 132 lumens (Im)

Each spotlight has an output of 132 lumens (Im)