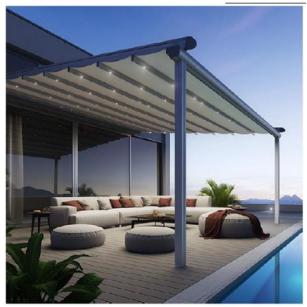

#### What is a Skyline Pergola?

The **Skyline** pergola, or Aluminum Tent Pergola, is a modern outdoor shading system specially designed for all climatic conditions with excellent application possibilities and very durable materials. It is used in homes and apartments because it can easily be adapted to patios, terraces, and balconies as well as in professional spaces such as cafes and restaurants, combining the ultimate protection from all kinds of weather conditions with the elegance and ease of its application in any space.

#### What should we know about the Skyline pergola?

There are many reasons why an aluminum Skyline pergola should be the best shading option for a private or commercial outdoor space. First, it helps to expand the built space since it can be used even if it is external, in all seasons of the year. In fact, if the Skyline pergola is combined with the integration of vertical perimeter awning elements made of gelatin for lateral protection, then we can have a 100% protected space from rain, cold, and wind. Its load-bearing structure consists entirely of extruded, electrostatically painted aluminum.

Its movable roof consists of aluminum beams and a specially designed synthetic membrane.

The high-tech PVC Blackout, fire retardant (FR), waterproof and with a special anti-microbial composition membrane, is able to ensure a high degree of protection from solar radiation, heat, as well as from rain because the design of the pergola and its materials, allowing the rainwater to flow, without pooling on it.

It is available in various colors both in aluminum and in the movable roof.

LED lighting can be integrated to make full use of it even at night.

It provides the ability to cover large surfaces up to 130m2 in an autonomous shading system.