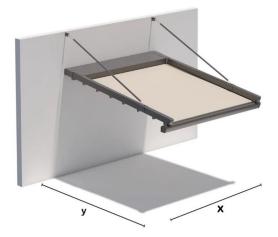

### Hanging - SKYLINE PERGOLA

Maximum width 13m with a maximum extension of 5m and coverage of 65 square meters with guide 100x50mm or 150x70mm.

When the extension is over 400cm, the suspenders are double. They are included in the original price (see the photo above).

With TWO Suspenders for a width of 4.5m - With THREE Suspenders for a width of 8.9m

With FOUR Suspenders for a width of 13m - With FIVE Suspenders for a width of 15m

Flawless appearance. The clean angle at the top. Rectangular aluminum posts 100x130mm and rain gutter. (New post 100x150mm, ECO post Aluminum 100x100mm.).