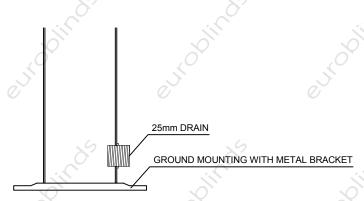

### **ALUMINIUM LEG WITH GUTTER** SIDE SECTION

**ALUMINIUM LEG WITH GUTTER PLAN SECTION** 

**BIOCLIMATIC ALUMINIUM PERGOLA** 

BLADE DRIVE WITH ROTATING MECHANISM ALUMINIUM LEG WITH GUTTER

info@euroblinds.com.cy