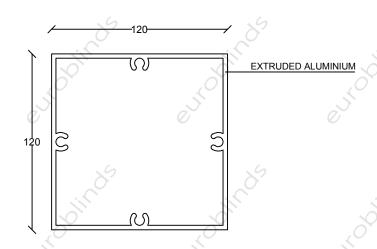

#### **ALUMINIUM FRAME WITH GUTTERS**

MAXIMUM WIDTH WITHOUT CONNECTION

6000mm

**BIOCLIMATIC ALUMINIUM PERGOLA** 

BLADE MS943 SECTION / CHARACTERISTICS ALUMINIUM FRAME WITH GUTTERS SECTION

info@euroblinds.com.cy