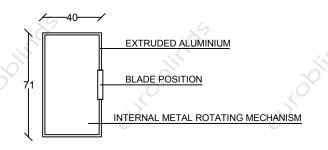

## **BLADE DRIVE WITH ROTATING MECHANISM**

| MAXIMUM LENGTH WITHOUT CONNECTION |    | 6000mm |
|-----------------------------------|----|--------|
| BLADE REPEAT                      | ,0 | 200mm  |
| INTERNAL METAL ROTATING MECHANISM | 7) |        |