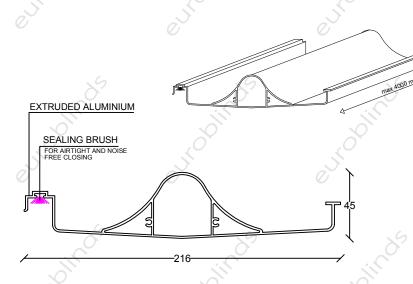

## **BLADE MS943 CHARACTERISTICS**

| WEIGHT PER LINEAR METER                  | 2kg    |
|------------------------------------------|--------|
| WEIGHT PER SQUARE METER - OPENING SYSTEM | 10kg   |
| ACTUAL BLADE WIDTH                       | 216mm  |
| BLADE WIDTH - OPENING SYSTEM             | 200mm  |
| BLADE MAXIMUM LENGTH                     | 4000mm |

#### **ALUMINIUM FRAME WITH GUTTERS**

MAXIMUM WIDTH WITHOUT CONNECTION

6000mm

**BIOCLIMATIC ALUMINIUM PERGOLA** 

BLADE MS943 SECTION / CHARACTERISTICS ALUMINIUM FRAME WITH GUTTERS SECTION

info@euroblinds.com.cy