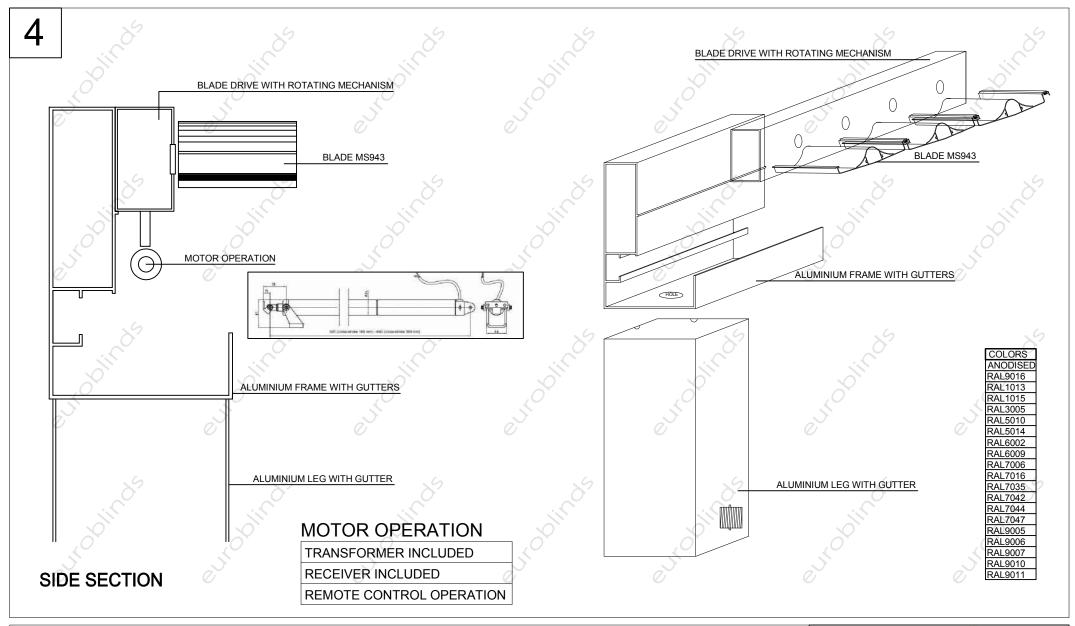

## **BLADE DRIVE WITH ROTATING MECHANISM**

| MAXIMUM LENGTH WITHOUT CONNECTION |    | 6000mm |
|-----------------------------------|----|--------|
| BLADE REPEAT                      | ,0 | 200mm  |
| INTERNAL METAL ROTATING MECHANISM | 7) |        |

### **ALUMINIUM LEG WITH GUTTER** SIDE SECTION

**ALUMINIUM LEG WITH GUTTER PLAN SECTION** 

**BIOCLIMATIC ALUMINIUM PERGOLA** 

BLADE DRIVE WITH ROTATING MECHANISM ALUMINIUM LEG WITH GUTTER

info@euroblinds.com.cy

77772010

έξυπνοι τρόποι σκίασης

**BIOCLIMATIC ALUMINIUM PERGOLA** 

CONNECTING PARTS MOTOR OPERATION

BIOCLIMATIC ALUMINIUM PERGOLA LIGHTING OPTIONS

BIOCLIMATIC ALUMINIUM PERGOLA

OPERATION AND INSTALLATION OPTIONS