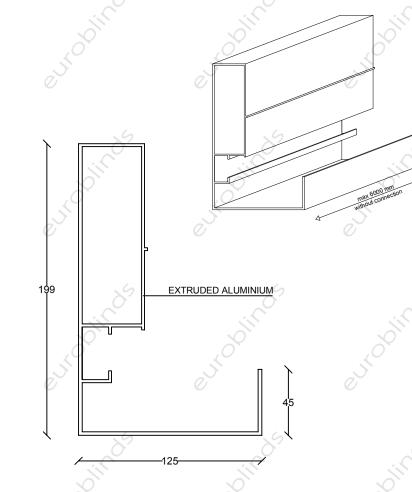

### **ALUMINIUM LEG WITH GUTTER** SIDE SECTION

**ALUMINIUM LEG WITH GUTTER PLAN SECTION** 

**BIOCLIMATIC ALUMINIUM PERGOLA** 

BLADE DRIVE WITH ROTATING MECHANISM ALUMINIUM LEG WITH GUTTER

info@euroblinds.com.cy

#### **ALUMINIUM FRAME WITH GUTTERS**

MAXIMUM WIDTH WITHOUT CONNECTION

6000mm

**BIOCLIMATIC ALUMINIUM PERGOLA** 

BLADE MS943 SECTION / CHARACTERISTICS ALUMINIUM FRAME WITH GUTTERS SECTION

info@euroblinds.com.cy