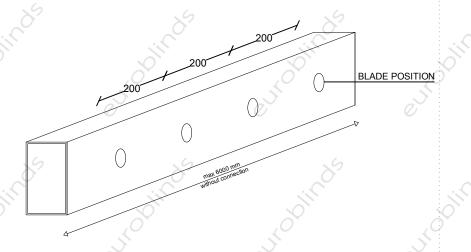

## **BLADE DRIVE WITH ROTATING MECHANISM**

| MAXIMUM LENGTH WITHOUT CONNECTION |    | 6000mm |
|-----------------------------------|----|--------|
| BLADE REPEAT                      | ,0 | 200mm  |
| INTERNAL METAL ROTATING MECHANISM | 7) |        |