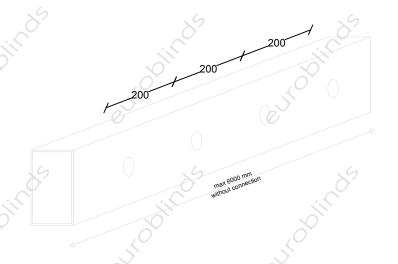

#### **BLADE DRIVE WITH ROTATING MECHANISM**

MAXIMUM LENGTH WITHOUT CONNECTION 6000mm
BLADE REPEAT 200mm
INTERNAL METAL ROTATING MECHANISM