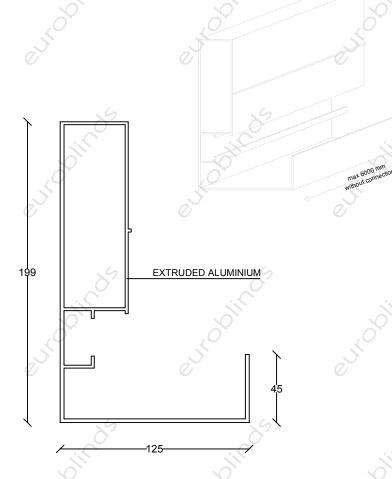

## ALUMINIUM LEG WITH GUTTER SIDE SECTION

ALUMINIUM LEG WITH GUTTER PLAN SECTION

**BIOCLIMATIC ALUMINIUM PERGOLA** 

BLADE DRIVE WITH ROTATING MECHANISM ALUMINIUM LEG WITH GUTTER

**BIOCLIMATIC ALUMINIUM PERGOLA** 

#### ALUMINIUM FRAME WITH GUTTERS

MAXIMUM WIDTH WITHOUT CONNECTION

6000mm

**BIOCLIMATIC ALUMINIUM PERGOLA** 

BLADE MS943 SECTION / CHARACTERISTICS ALUMINIUM FRAME WITH GUTTERS SECTION

info@euroblinds.com.cy