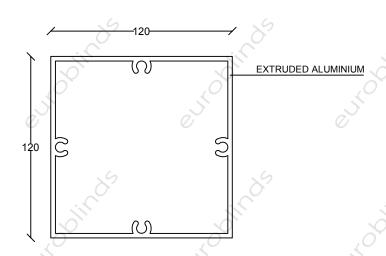

#### ALUMINIUM FRAME WITH GUTTERS

MAXIMUM WIDTH WITHOUT CONNECTION

6000mm

**BIOCLIMATIC ALUMINIUM PERGOLA** 

BLADE MS943 SECTION / CHARACTERISTICS ALUMINIUM FRAME WITH GUTTERS SECTION

info@euroblinds.com.cy