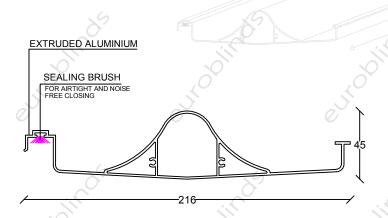

### **BLADE MS943 CHARACTERISTICS**

| WEIGHT PER LINEAR METER                  | 2kg    |
|------------------------------------------|--------|
| WEIGHT PER SQUARE METER - OPENING SYSTEM | 10kg   |
| ACTUAL BLADE WIDTH                       | 216mm  |
| BLADE WIDTH - OPENING SYSTEM             | 200mm  |
| BLADE MAXIMUM LENGTH                     | 4000mm |

#### ALUMINIUM FRAME WITH GUTTERS

MAXIMUM WIDTH WITHOUT CONNECTION

6000mm

**BIOCLIMATIC ALUMINIUM PERGOLA** 

BLADE MS943 SECTION / CHARACTERISTICS ALUMINIUM FRAME WITH GUTTERS SECTION

info@euroblinds.com.cy