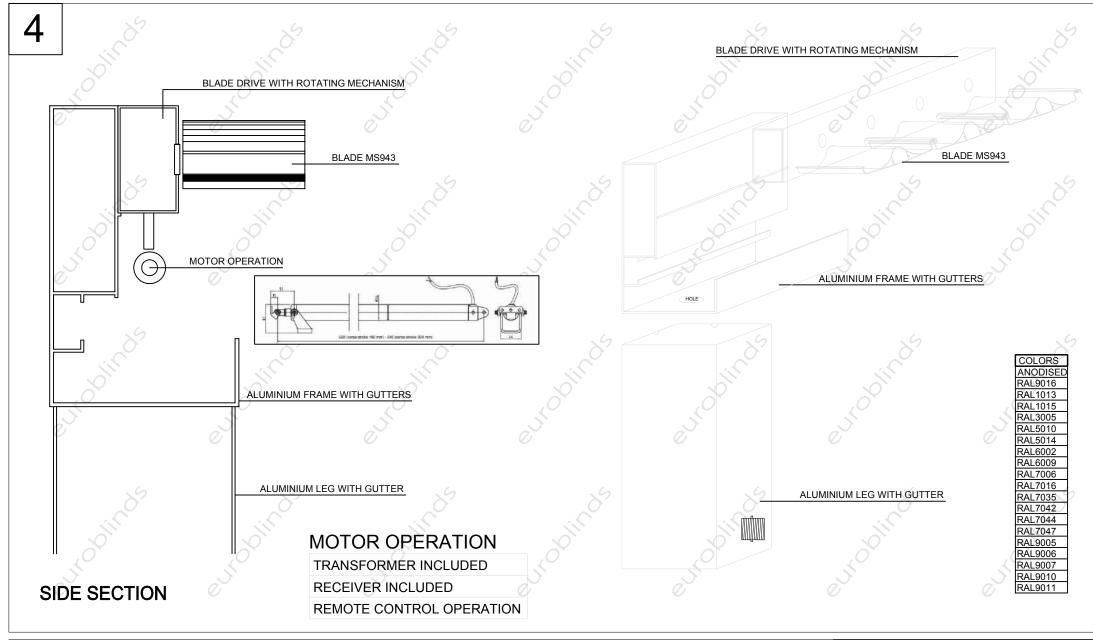

#### **BLADE DRIVE WITH ROTATING MECHANISM**

MAXIMUM LENGTH WITHOUT CONNECTION 6000mm
BLADE REPEAT 200mm
INTERNAL METAL ROTATING MECHANISM

## ALUMINIUM LEG WITH GUTTER SIDE SECTION

ALUMINIUM LEG WITH GUTTER PLAN SECTION

**BIOCLIMATIC ALUMINIUM PERGOLA** 

BLADE DRIVE WITH ROTATING MECHANISM ALUMINIUM LEG WITH GUTTER

**BIOCLIMATIC ALUMINIUM PERGOLA** 

CONNECTING PARTS MOTOR OPERATION

**BIOCLIMATIC ALUMINIUM PERGOLA** 

**LIGHTING OPTIONS** 

BIOCLIMATIC ALUMINIUM PERGOLA

OPERATION AND INSTALLATION OPTIONS