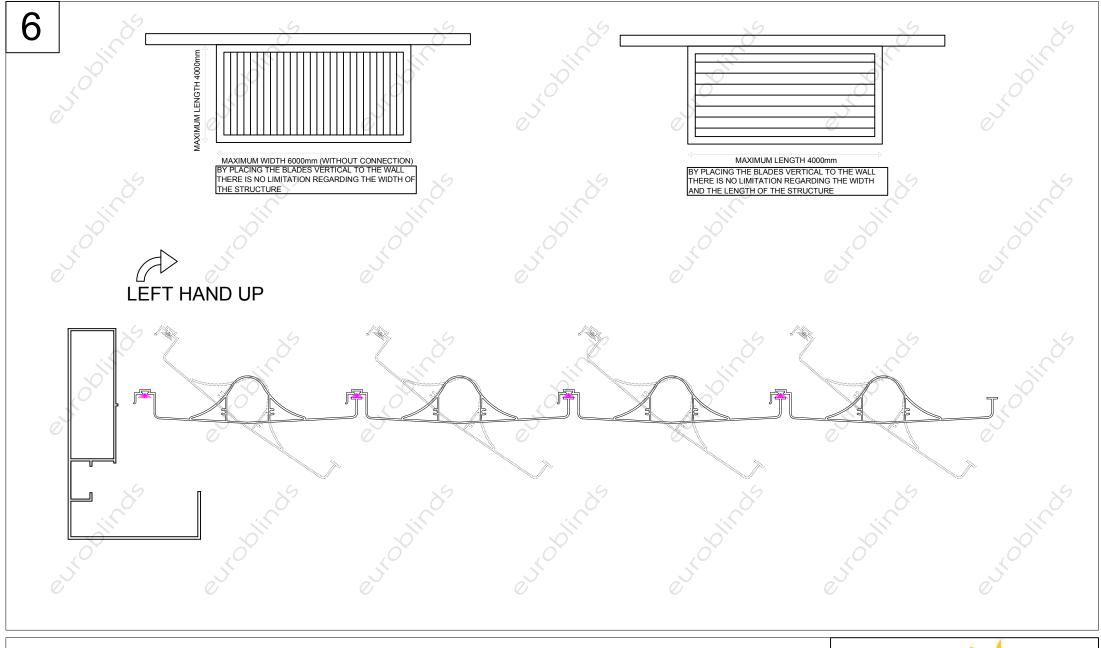

### **BLADE MS943 CHARACTERISTICS**

| WEIGHT PER LINEAR METER                  | 2kg    |
|------------------------------------------|--------|
| WEIGHT PER SQUARE METER - OPENING SYSTEM | 10kg   |
| ACTUAL BLADE WIDTH                       | 216mm  |
| BLADE WIDTH - OPENING SYSTEM             | 200mm  |
| BLADE MAXIMUM LENGTH                     | 4000mm |

#### ALUMINIUM FRAME WITH GUTTERS

MAXIMUM WIDTH WITHOUT CONNECTION

6000mm

**BIOCLIMATIC ALUMINIUM PERGOLA** 

BLADE MS943 SECTION / CHARACTERISTICS ALUMINIUM FRAME WITH GUTTERS SECTION

info@euroblinds.com.cy