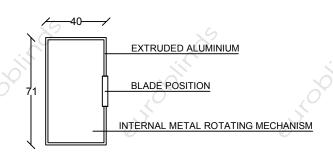

#### **BLADE DRIVE WITH ROTATING MECHANISM**

MAXIMUM LENGTH WITHOUT CONNECTION 6000mm
BLADE REPEAT 200mm
INTERNAL METAL ROTATING MECHANISM

### **BLADE MS943 CHARACTERISTICS**

| WEIGHT PER LINEAR METER                  | 2kg    |
|------------------------------------------|--------|
| WEIGHT PER SQUARE METER - OPENING SYSTEM | 10kg   |
| ACTUAL BLADE WIDTH                       | 216mm  |
| BLADE WIDTH - OPENING SYSTEM             | 200mm  |
| BLADE MAXIMUM LENGTH                     | 4000mm |