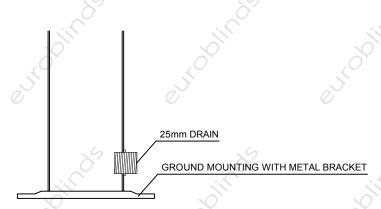

## ALUMINIUM LEG WITH GUTTER SIDE SECTION

ALUMINIUM LEG WITH GUTTER PLAN SECTION

**BIOCLIMATIC ALUMINIUM PERGOLA** 

BLADE DRIVE WITH ROTATING MECHANISM ALUMINIUM LEG WITH GUTTER

**BIOCLIMATIC ALUMINIUM PERGOLA** 