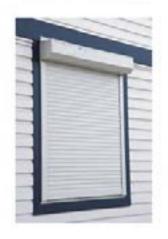

# **ViewLine**

Roller Shutters with micro-perforated extruded aluminium sheet

# ROLLER SHUTTERS WITH MI-CRO PERFORATED EXTRUDED ALUMINUM SHEET

Extruded profile sheets for roller shutters, ideal for large openings, with minimum deflection displacement.

In addition, they afford our space improved protection, shielding our privacy from nosey eyes.