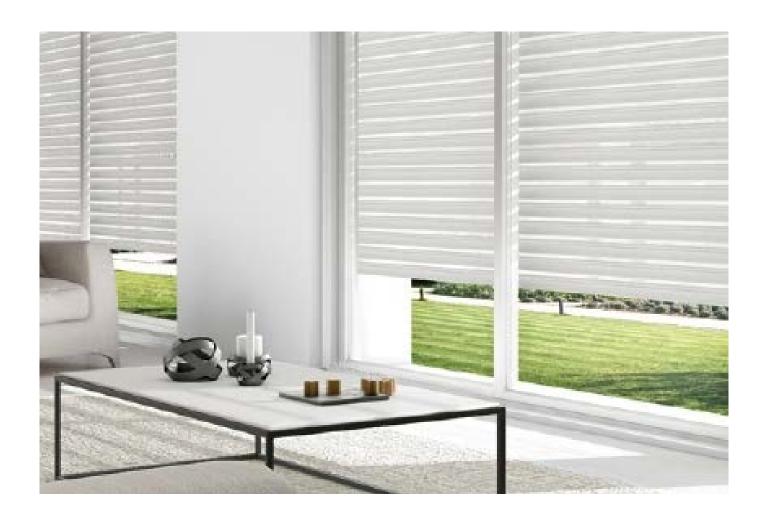

# **ViewLine**

Roller Shutters with micro-perforated extruded aluminium sheet

# ROLLER SHUTTERS WITH MI-CRO PERFORATED EXTRUDED ALUMINUM SHEET

Extruded profile sheets for roller shutters, ideal for large openings, with minimum deflection displacement.

In addition, they afford our space improved protection, shielding our privacy from nosey eyes.

In the meantime, the micro-perforation of the sheets keeps even the tiniest insects away and properly ventilates our space.

Female band

Male band