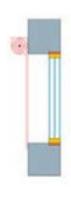

In the meantime, the micro-perforation of the sheets keeps even the tiniest insects away and properly ventilates our space.

Female band

Male band

#### PROTECTING YOUR PERSONAL MOMENTS

The micro-perforation applied to every male sheet allows an unobstructed view of the exterior, while the intersections' design and size, along with their general layout, allow us to see outside without being visible during the day.

Thanks to the new system of micro-perforated bands, the light's entry surface has increased.

The clasping of the perforated band inside the female one affords maximized light control with simpler moves - just by opening or shutting the roller shutter to add or close perforated bands.