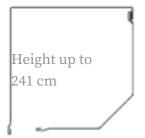

#### **Boxes with simple bangles**

| 165 X 165 height up to | 148,5 cm |
|------------------------|----------|
| 180 X 180 height up to | 184,5 cm |
| 205 X 205 height up to | 241 cm   |
| 250 X 250 height up to | 330 cm   |
| Overall coverage       | 7,5 m2   |
|                        |          |

#### 205 X 205