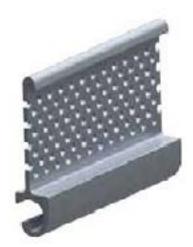

# ROLLER SHUTTERS WITH MI-CRO PERFORATED EXTRUDED ALUMINUM SHEET

Extruded profile sheets for roller shutters, ideal for large openings, with minimum deflection displacement.

In addition, they afford our space improved protection, shielding our privacy from nosey eyes.

In the meantime, the micro-perforation of the sheets keeps even the tiniest insects away and properly ventilates our space.

Female band

Male band