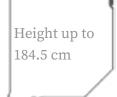

#### **Boxes with simple bangles**

| 165 X 165 height up to | 148,5 cm |
|------------------------|----------|
| 180 X 180 height up to | 184,5 cm |
| 205 X 205 height up to | 241 cm   |
| 250 X 250 height up to | 330 cm   |
| Overall coverage       | 7,5 m2   |
|                        |          |