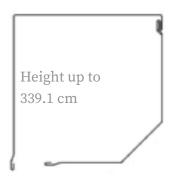

#### **Boxes with simple bangles**

| 165 X 165 height up to | 148,5 cm |
|------------------------|----------|
| 180 X 180 height up to | 184,5 cm |
| 205 X 205 height up to | 241 cm   |
| 250 X 250 height up to | 330 cm   |
| Overall coverage       | 7,5 m2   |
|                        |          |

#### 250 X 250

#### **BOXES WITH SIMPLE BANGLES**

|      | 137 | 165  | 180  | 205  | 250  |
|------|-----|------|------|------|------|
| Φ 60 | 970 | 1485 | 1845 | 2655 | 3548 |
| Φ 70 | -   | -    | 1845 | 2410 | 3391 |