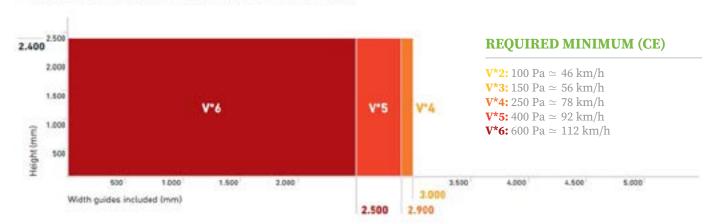

**

Specially designed to combine micro-perforation and great safety.

They feature a double function, thanks to their pair of different bands, the male and the female.

#### **General characteristics:**

2mm perforation

Perforation per running metre: 1500 holes Micro-perforation per square metre: 4710/m2

Light entering: 23.5%

Free ventilation area (developed): 8.05%

Ideal for covering large openings

High burglary protection

Electrostatic paint

# Due to their large weight, we recommend power-driven blinds.

The Beck & Heun invisible boxes cannot hold more than 40 kg.

For customers wishing invisible boxes, special preparations must be made during the masonry planning, with cement-bonded fibreboards and lintel for the aluminium.





## ■ WIND RESISTANCE (UNE-EN 13659:2004+A1:2008)





## WAYS TO INSTALL VIEWLINE







**INNER MOUNTING** 





**INSIDE MOUNTING** 





**OUTSIDE MOUNTING** 





## **BUILD-IN MOUNTING**











## **SHADING CENTRES**

#### **NICOSIA**

Athalassa Shading Centre: Athalassa Av. 167, 2024 Strovolos

Engomi Shading Centre: October 28th 10, 2414 Engomi

#### Limassol

Agios Athanasios Shading Centre: Agios Athanasios Industrial Area, Phalea 4, 4101

Spyros Kyprianou Shading Centre: Spyros Kyprianou Avenue 15, 4001

#### **Paphos**

Paphos Shading Centre: Mesoges 13, 8280

#### Larnaca

Larnaca Shading Centre: Griva Digeni Avenue 48, 6046

**Tel:** 77 77 20 10 **Fax:** 77 77 28 88

**Email:** info@euroblinds.com.cy

www.euroblinds.com.cy