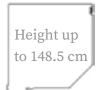

#### **Boxes with simple bangles**

| 165 X 165 height up to | 148,5 cm |
|------------------------|----------|
| 180 X 180 height up to | 184,5 cm |
| 205 X 205 height up to | 241 cm   |
| 250 X 250 height up to | 330 cm   |
| Overall coverage       | 7,5 m2   |
|                        |          |

#### 165 X 165