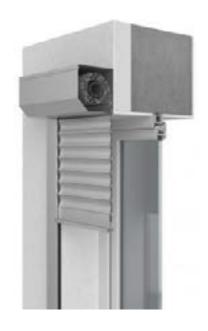

## WAYS TO INSTALL VIEWLINE

**INNER MOUNTING** 

**INSIDE MOUNTING** 

**OUTSIDE MOUNTING** 

## **BUILD-IN MOUNTING**