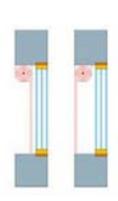

In the meantime, the micro-perforation of the sheets keeps even the tiniest insects away and properly ventilates our space.

Female band

Male band

#### PROTECTING YOUR PERSONAL MOMENTS

The micro-perforation applied to every male sheet allows an unobstructed view of the exterior, while the intersections' design and size, along with their general layout, allow us to see outside without being visible during the day.

Thanks to the new system of micro-perforated bands, the light's entry surface has increased.

The clasping of the perforated band inside the female one affords maximized light control with simpler moves - just by opening or shutting the roller shutter to add or close perforated bands.

### **SPECIALLY PERFORATED SHEETS**

Specially designed to combine micro-perforation and great safety.

They feature a double function, thanks to their pair of different bands, the male and the female.