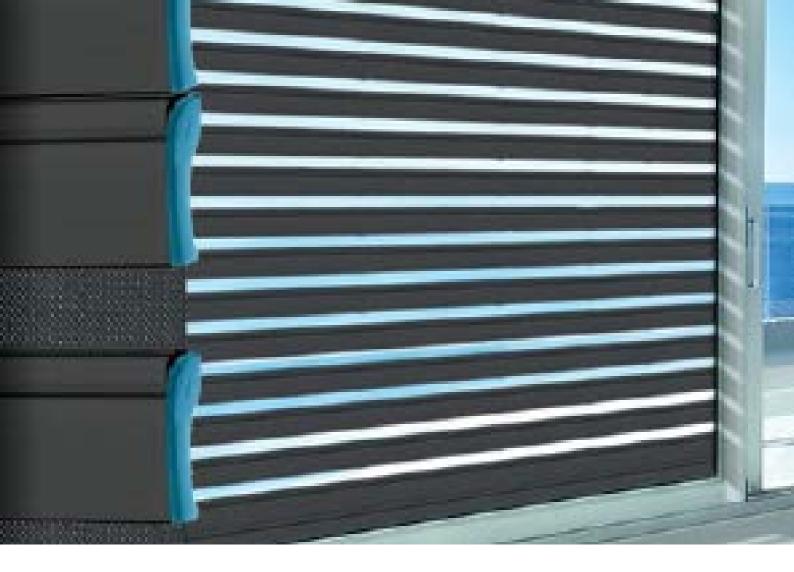

# ROLLER SHUTTERS WITH MI-CRO PERFORATED EXTRUDED ALUMINUM SHEET

Extruded profile sheets for roller shutters, ideal for large openings, with minimum deflection displacement.

In addition, they afford our space improved protection, shielding our privacy from nosey eyes.

In the meantime, the micro-perforation of the sheets keeps even the tiniest insects away and properly ventilates our space.

Female band

Male band

#### **MOSOUITO PROTECTION**

Despite its much more extensive ventilation surface, it evidently doesn't allow mosquitos to enter our space.

#### CONTROLLED NATURAL LIGHT DIFFUSION

The round-shaped micro-perforation system and its well-studied arrangement obstruct the direct diffusion of natural light inside the building.

#### PROTECTING YOUR PERSONAL MOMENTS

The micro-perforation applied to every male sheet allows an unobstructed view of the exterior, while the intersections' design and size, along with their general layout, allow us to see outside without being visible during the day.

#### CONTROLLED SPACE VENTILATION

Thanks to micro-perforation, the air's permeability breaks down to the pores of each intersection, smoothing the ventilation rate.

No need to leave the shutters half-open anymore!

Thanks to the new system of micro-perforated bands, the light's entry surface has increased.

The clasping of the perforated band inside the female one affords maximized light control with simpler moves - just by opening or shutting the roller shutter to add or close perforated bands.