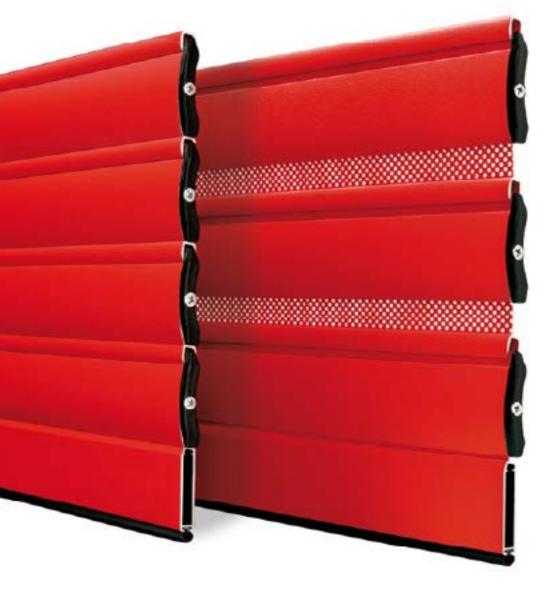

# ROLLER SHUTTERS WITH MI-CRO PERFORATED EXTRUDED ALUMINUM SHEET

Extruded profile sheets for roller shutters, ideal for large openings, with minimum deflection displacement.

In addition, they afford our space improved protection, shielding our privacy from nosey eyes.

In the meantime, the micro-perforation of the sheets keeps even the tiniest insects away and properly ventilates our space.

Female band

Male band

#### **MOSOUITO PROTECTION**

Despite its much more extensive ventilation surface, it evidently doesn't allow mosquitos to enter our space.

#### CONTROLLED NATURAL LIGHT DIFFUSION

The round-shaped micro-perforation system and its well-studied arrangement obstruct the direct diffusion of natural light inside the building.

#### PROTECTING YOUR PERSONAL MOMENTS

The micro-perforation applied to every male sheet allows an unobstructed view of the exterior, while the intersections' design and size, along with their general layout, allow us to see outside without being visible during the day.

#### CONTROLLED SPACE VENTILATION

Thanks to micro-perforation, the air's permeability breaks down to the pores of each intersection, smoothing the ventilation rate.

No need to leave the shutters half-open anymore!

Thanks to the new system of micro-perforated bands, the light's entry surface has increased.

The clasping of the perforated band inside the female one affords maximized light control with simpler moves - just by opening or shutting the roller shutter to add or close perforated bands.

### **SPECIALLY PERFORATED SHEETS**

Specially designed to combine micro-perforation and great safety.

They feature a double function, thanks to their pair of different bands, the male and the female.