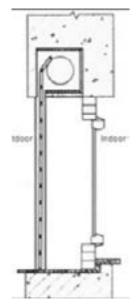

## WAYS TO INSTALL VIEWLINE

**INNER MOUNTING** 

**INSIDE MOUNTING** 

**OUTSIDE MOUNTING** 

## **BUILD-IN MOUNTING**