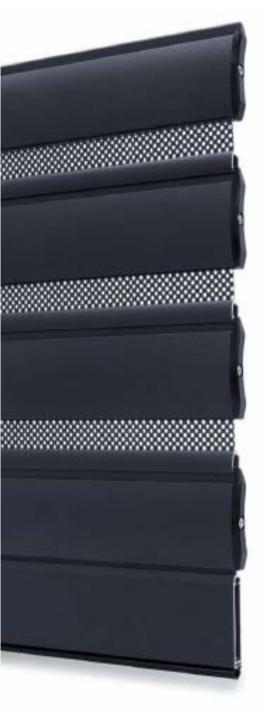

In the meantime, the micro-perforation of the sheets keeps even the tiniest insects away and properly ventilates our space.

Female band

Male band

### **SPECIALLY PERFORATED SHEETS**

Specially designed to combine micro-perforation and great safety.

They feature a double function, thanks to their pair of different bands, the male and the female.

#### **General characteristics:**

2mm perforation

Perforation per running metre: 1500 holes Micro-perforation per square metre: 4710/m2

Light entering: 23.5%

Free ventilation area (developed): 8.05%

Ideal for covering large openings