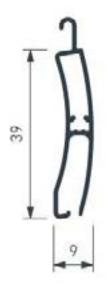

Recommended maximum width300 cmRecommended maximum height250 cmPrecise width9,27 mmClosed49 mmFully developed68,30mmGravity8,60 kg/m2