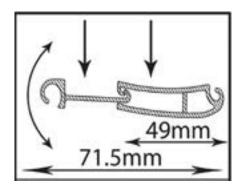

Recommended maximum width300 cmRecommended maximum height250 cmPrecise width9,27 mmClosed49 mmFully developed68,30mmGravity8,60 kg/m2