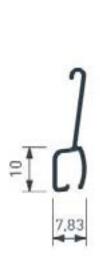

Recommended maximum width300 cmRecommended maximum height250 cmPrecise width9,27 mmClosed49 mmFully developed68,30mmGravity8,60 kg/m2