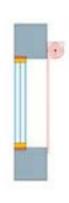

In the meantime, the micro-perforation of the sheets keeps even the tiniest insects away and properly ventilates our space.

Female band

Male band

#### PROTECTING YOUR PERSONAL MOMENTS

The micro-perforation applied to every male sheet allows an unobstructed view of the exterior, while the intersections' design and size, along with their general layout, allow us to see outside without being visible during the day.

Thanks to the new system of micro-perforated bands, the light's entry surface has increased.

The clasping of the perforated band inside the female one affords maximized light control with simpler moves - just by opening or shutting the roller shutter to add or close perforated bands.