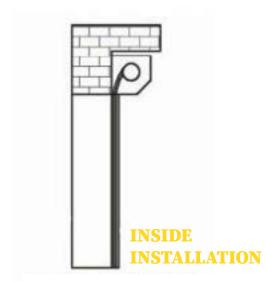

## WAYS TO INSTALL VIEWLINE

**INNER MOUNTING** 

**INSIDE MOUNTING** 

**OUTSIDE MOUNTING** 