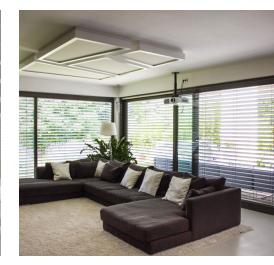

## **Z-90 EXTERNAL BLINDS**

Z-type external blinds are technically the best types of external blinds.

Z-90 external blinds have a very modern Z-shape, allowing for complete closing of slats. They are functional and effective, and their functionalistic, angular shape fits very well into modern exteriors. These blinds have excellent interior shading results, and with their rolled seal they also efficiently eliminate noise. Technological excellence combined with angular, minimalist design – that is the Z-90 blind.

## **MAIN ADVANTAGES**

- » fully sealable design
- » excellent shading and darkening results
- » noise-free operation and noise-eliminating seal
- » very strong slats
- optional operation (crank handle/motor)