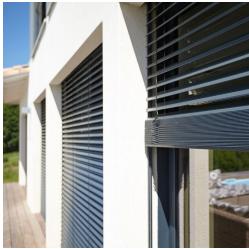

## **Z-90 EXTERNAL BLINDS**

Z-type external blinds are technically the best types of external blinds.

Z-90 external blinds have a very modern Z-shape, allowing for complete closing of slats. They are functional and effective, and their functionalistic, angular shape fits very well into modern exteriors. These blinds have excellent interior shading results, and with their rolled seal they also efficiently eliminate noise. Technological excellence combined with angular, minimalist design – that is the Z-90 blind.

## **MAIN ADVANTAGES**

- » fully sealable design
- » excellent shading and darkening results
- » noise-free operation and noise-eliminating seal
- » very strong slats
- optional operation (crank handle/motor)