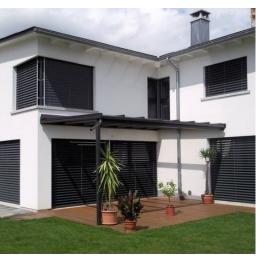

## **Z-90 EXTERNAL BLINDS**

Z-type external blinds are technically the best types of external blinds.

Z-90 external blinds have a very modern Z-shape, allowing for complete closing of slats. They are functional and effective, and their functionalistic, angular shape fits very well into modern exteriors. These blinds have excellent interior shading results, and with their rolled seal they also efficiently eliminate noise. Technological excellence combined with angular, minimalist design – that is the Z-90 blind.

## **MAIN ADVANTAGES**

- » fully sealable design
- » excellent shading and darkening results
- » noise-free operation and noise-eliminating seal
- » very strong slats
- optional operation (crank handle/motor)