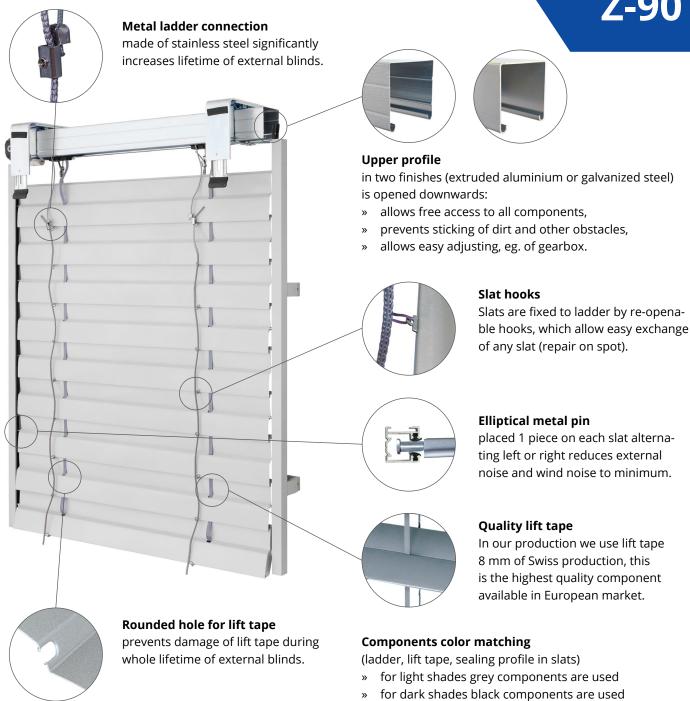

# **Z-90 external blinds**

## **Z-90 EXTERNAL BLINDS**

Z-type external blinds are technically the best types of external blinds.

Z-90 external blinds have a very modern Z-shape, allowing for complete closing of slats. They are functional and effective, and their functionalistic, angular shape fits very well into modern exteriors. These blinds have excellent interior shading results, and with their rolled seal they also efficiently eliminate noise. Technological excellence combined with angular, minimalist design – that is the Z-90 blind.

## **MAIN ADVANTAGES**

- » fully sealable design
- » excellent shading and darkening results
- » noise-free operation and noise-eliminating seal
- » very strong slats
- optional operation (crank handle/motor)