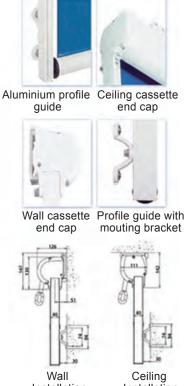

**Droppy** can be installed either on the ceiling or on the wall and offers three different guides.

## **Droppy GP**

Model with aluminium profile guide, ceiling or wall cassette, interchangeable components.

Installation

Ceiling Installation

**Droppy GB** 

Droppy GA

Droppy GP