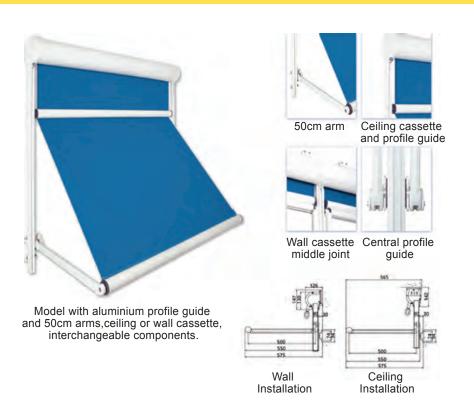

## **Droppy GP**

Model with aluminium profile guide, ceiling or wall cassette, interchangeable components.

Installation

Ceiling Installation

**Droppy GB** 

Droppy GA

Droppy GP