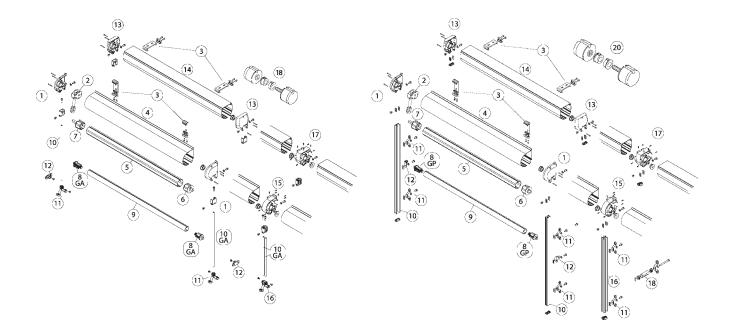

## Droppy



**Droppy** is a versatile system of guided awnings for facades. This model, thanks to its modular structure, interchangeable components, assembling and installation ease and innovative design is able to satisfy the most demanding solar protection and exterior design needs.

**Droppy** can be installed either on the ceiling or on the wall and offers three different guides.





## **TECHNICAL SPECIFICATIONS & FEATURES**



## **Droppy GP**



Model with aluminium profile guide, ceiling or wall cassette, interchangeable components.



Installation

Ceiling Installation

**Droppy GB** 



Droppy GA





Droppy GP