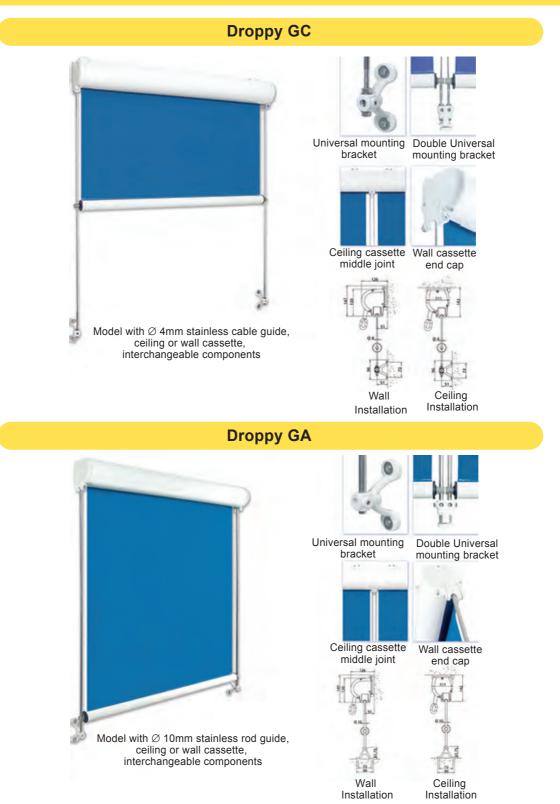

**Droppy** can be installed either on the ceiling or on the wall and offers three different guides.

## **TECHNICAL SPECIFICATIONS & FEATURES**

## **Droppy GP**

Model with aluminium profile guide, ceiling or wall cassette, interchangeable components.

Installation

Ceiling Installation

**Droppy GB** 

Droppy GA

Droppy GP