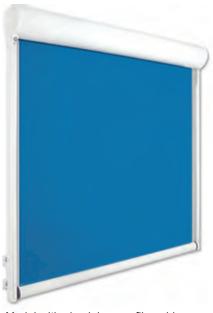

## Droppy

**Droppy** is a versatile system of guided awnings for facades. This model, thanks to its modular structure, interchangeable components, assembling and installation ease and innovative design is able to satisfy the most demanding solar protection and exterior design needs.

**Droppy** can be installed either on the ceiling or on the wall and offers three different guides.