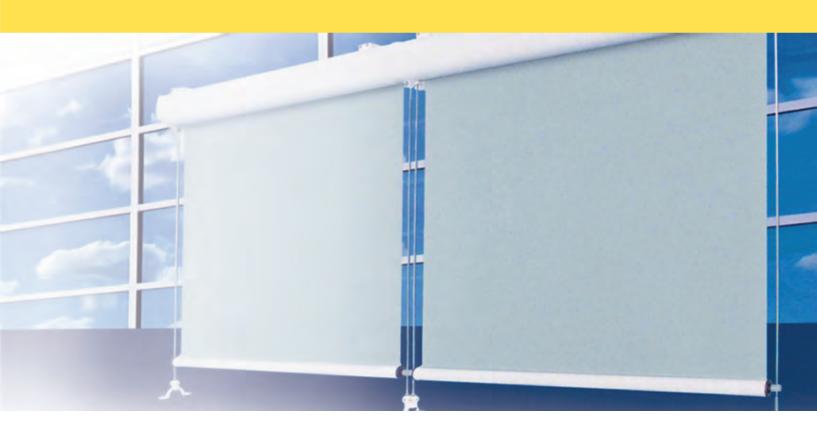

## Droppy

**Droppy** is a versatile system of guided awnings for facades. This model, thanks to its modular structure, interchangeable components, assembling and installation ease and innovative design is able to satisfy the most demanding solar protection and exterior design needs.

**Droppy** can be installed either on the ceiling or on the wall and offers three different guides.