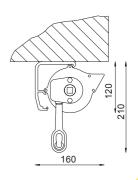

**CADUTA** is a simple entry-level drop awning for balconies. This model may be with or without arms and works in three different ways: using a reduction winch, using a preassembled spring or tubular motor operated.

The arms can be adjusted on fixed positions ranging from  $0^\circ$  to  $180^\circ$  through a dedicated cog rail handle. The installation can be done either on the ceiling or on the wall. An aluminium hood is available as an option. The maximum recommended dimensions are 500cm width and 70cm projection (with arms).

## **TECHNICAL SPECIFICATIONS & FEATURES**

Different solutions for Installation and use