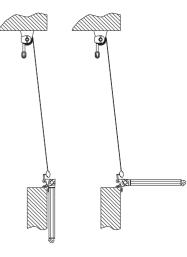

The arms can be adjusted on fixed positions ranging from  $0^\circ$  to  $180^\circ$  through a dedicated cog rail handle. The installation can be done either on the ceiling or on the wall. An aluminium hood is available as an option. The maximum recommended dimensions are 500cm width and 70cm projection (with arms).