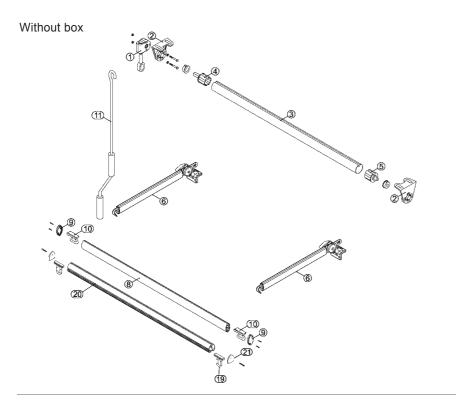

**CADUTA** is a simple entry-level drop awning for balconies. This model may be with or without arms and works in three different ways: using a reduction winch, using a preassembled spring or tubular motor operated.

The arms can be adjusted on fixed positions ranging from  $0^\circ$  to  $180^\circ$  through a dedicated cog rail handle. The installation can be done either on the ceiling or on the wall. An aluminium hood is available as an option. The maximum recommended dimensions are 500cm width and 70cm projection (with arms).