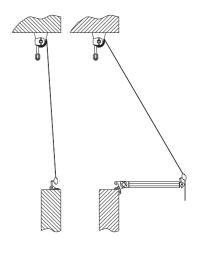

The arms can be adjusted on fixed positions ranging from  $0^\circ$  to  $180^\circ$  through a dedicated cog rail handle. The installation can be done either on the ceiling or on the wall. An aluminium hood is available as an option. The maximum recommended dimensions are 500cm width and 70cm projection (with arms).