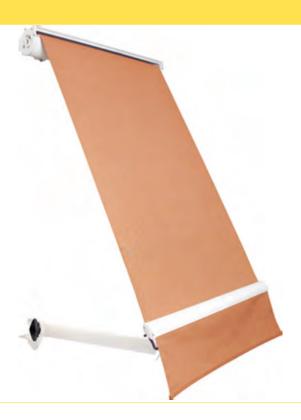

**CADUTA** is a simple entry-level drop awning for balconies. This model may be with or without arms and works in three different ways: using a reduction winch, using a preassembled spring or tubular motor operated.

The arms can be adjusted on fixed positions ranging from  $0^\circ$  to  $180^\circ$  through a dedicated cog rail handle. The installation can be done either on the ceiling or on the wall. An aluminium hood is available as an option. The maximum recommended dimensions are 500cm width and 70cm projection (with arms).