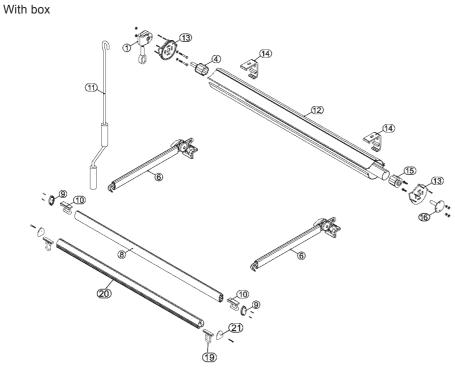

**CADUTA** is a simple entry-level drop awning for balconies. This model may be with or without arms and works in three different ways: using a reduction winch, using a preassembled spring or tubular motor operated.

The arms can be adjusted on fixed positions ranging from  $0^\circ$  to  $180^\circ$  through a dedicated cog rail handle. The installation can be done either on the ceiling or on the wall. An aluminium hood is available as an option. The maximum recommended dimensions are 500cm width and 70cm projection (with arms).