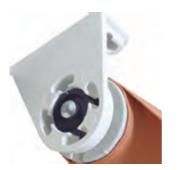

The arms can be adjusted on fixed positions ranging from  $0^\circ$  to  $180^\circ$  through a dedicated cog rail handle. The installation can be done either on the ceiling or on the wall. An aluminium hood is available as an option. The maximum recommended dimensions are 500cm width and 70cm projection (with arms).