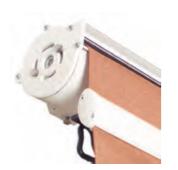

**CADUTA** is a simple entry-level drop awning for balconies. This model may be with or without arms and works in three different ways: using a reduction winch, using a preassembled spring or tubular motor operated.