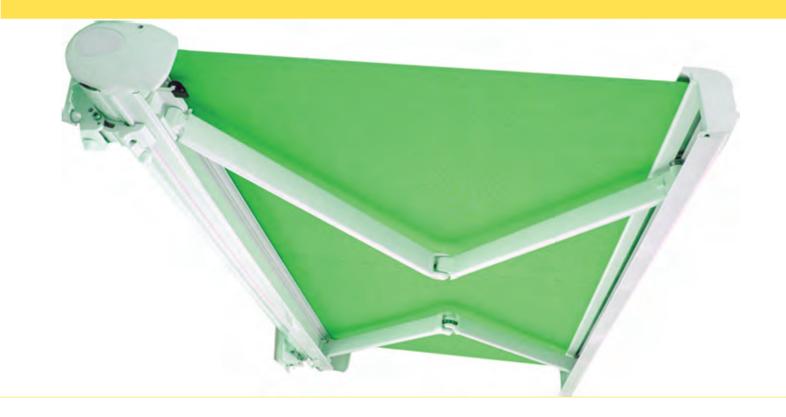

**ARMONY** is a fully cassetted folding arms awning on intermediate positions brackets with double covered cable or stainless steel chain arms.

The maximum recommended dimensions are 60cm width and 360cm projection with a  $\varnothing$  80mm roller tube. The awning is modular and the width can be extended by adding more profiles. As an option you also have a system of regulation with an external screw, a junction kit and an internal balance support.