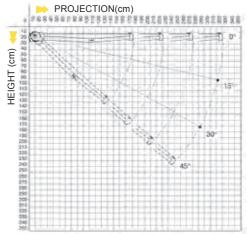

al balance support.







## **TECHNICAL SPECIFICATIONS & FEATURES**

| Minimum awing encumbrances<br>1 pair arms |           |
|-------------------------------------------|-----------|
| Projection                                | Min Width |
| 160                                       | 205       |
| 185                                       | 230       |
| 210                                       | 255       |
| 235                                       | 280       |
| 260                                       | 305       |
| 285                                       | 330       |
| 310                                       | 355       |
| 335                                       | 380       |
| 360                                       | 405       |









Ceiling Installation







240



Wall Installation

Cassette ceiling bracket



Silver Steel Bronze

## Maxi advised dimensions (single module)