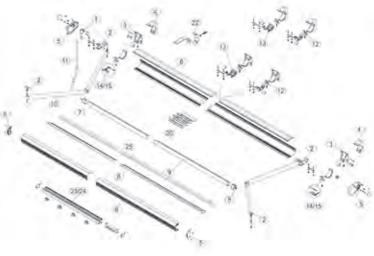

**ARMONY** is a fully cassetted folding arms awning on intermediate positions brackets with double covered cable or stainless steel chain arms.

The maximum recommended dimensions are 60cm width and 360cm projection with a  $\varnothing$  80mm roller tube. The awning is modular and the width can be extended by adding more profiles. As an option you also have a system of regulation with an external screw, a junction kit and an internal balance support.