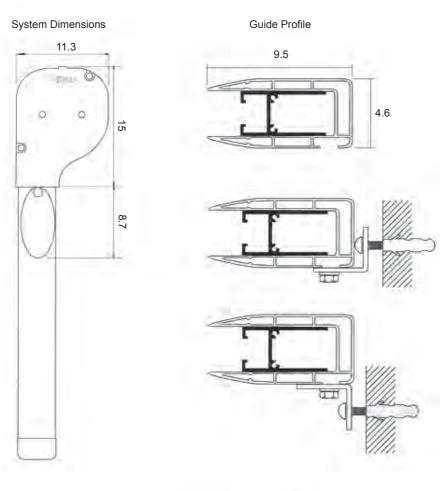

Verti Zip vertical shading system with side guides and hidden zipper.

It is a functional vertical shading system with celluloid or PVC that protects from the rain and the wind. It includes a aluminum box in which the PVC or celluloid is wrapped and side guides with hidden zipper, which allow the material to roll comfortably and at the same time always remain tight.

The maximum cover dimension is 4,00m x 3,00m. The metal parts are electrostatically painted in white colour. The tube is F70 with imported channel. Motion can be controlled either by an imported 1:3 mechanism or by motor.

## **TECHNICAL SPECIFICATIONS & FEATURES**