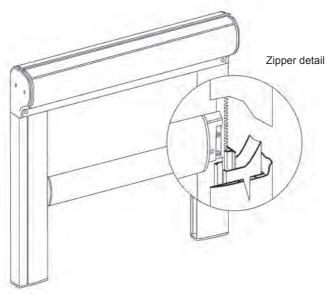

Verti Zip vertical shading system with side guides and hidden zipper.

It is a functional vertical shading system with celluloid or PVC that protects from the rain and the wind. It includes a aluminum box in which the PVC or celluloid is wrapped and side guides with hidden zipper, which allow the material to roll comfortably and at the same time always remain tight.