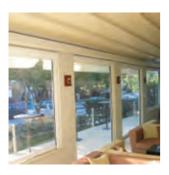

Verti Zip vertical shading system with side guides and hidden zipper.

It is a functional vertical shading system with celluloid or PVC that protects from the rain and the wind. It includes a aluminum box in which the PVC or celluloid is wrapped and side guides with hidden zipper, which allow the material to roll comfortably and at the same time always remain tight.

The maximum cover dimension is 4,00m x 3,00m. The metal parts are electrostatically painted in white colour. The tube is F70 with imported channel. Motion can be controlled either by an imported 1:3 mechanism or by motor.