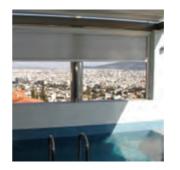

Verti Zip vertical shading system with side guides and hidden zipper.

It is a functional vertical shading system with celluloid or PVC that protects from the rain and the wind. It includes a aluminum box in which the PVC or celluloid is wrapped and side guides with hidden zipper, which allow the material to roll comfortably and at the same time always remain tight.

The maximum cover dimension is 4,00m x 3,00m. The metal parts are electrostatically painted in white colour. The tube is F70 with imported channel. Motion can be controlled either by an imported 1:3 mechanism or by motor.