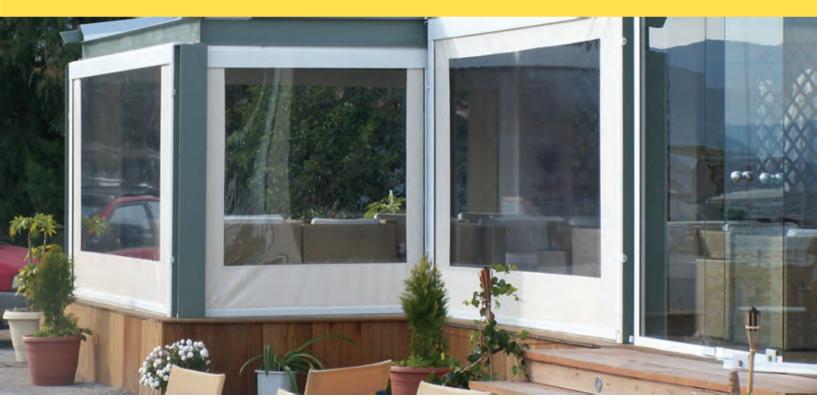

Verti Zip vertical shading system with side guides and hidden zipper.

It is a functional vertical shading system with celluloid or PVC that protects from the rain and the wind. It includes a aluminum box in which the PVC or celluloid is wrapped and side guides with hidden zipper, which allow the material to roll comfortably and at the same time always remain tight.

The maximum cover dimension is 4,00m x 3,00m. The metal parts are electrostatically painted in white colour. The tube is F70 with imported channel. Motion can be controlled either by an imported 1:3 mechanism or by motor.