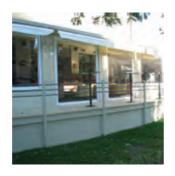

Verti Zip vertical shading system with side guides and hidden zipper.

It is a functional vertical shading system with celluloid or PVC that protects from the rain and the wind. It includes a aluminum box in which the PVC or celluloid is wrapped and side guides with hidden zipper, which allow the material to roll comfortably and at the same time always remain tight.

The maximum cover dimension is 4,00m x 3,00m. The metal parts are electrostatically painted in white colour. The tube is F70 with imported channel. Motion can be controlled either by an imported 1:3 mechanism or by motor.