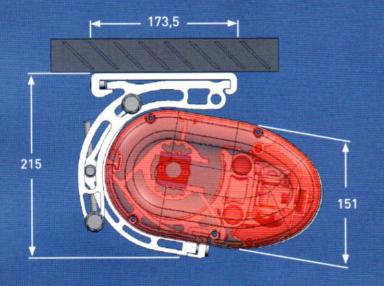

## ova cassette awning

Cealing instalation • Montaggio a soffito • Installation au plafond • Deckenmontage • Plafond installatie • Montaje en el techo • Τοποθέτπση οροφής Wall instalation • Montaggio a parete • Installation au mur • Wandmontage • Muur installatie • Montaje en la pared •Tonoθέτηση τοίχου