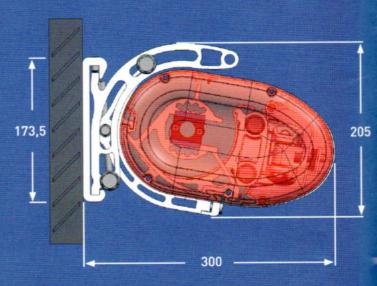

## ova cassette awning

Cealing instalation • Montaggio a soffito • Installation au plafond • Deckenmontage • Plafond installatie • Montaje en el techo • Τοποθέτπση οροφής Wall instalation • Montaggio a parete • Installation au mur • Wandmontage • Muur installatie • Montaje en la pared •Tonoθέτηση τοίχου