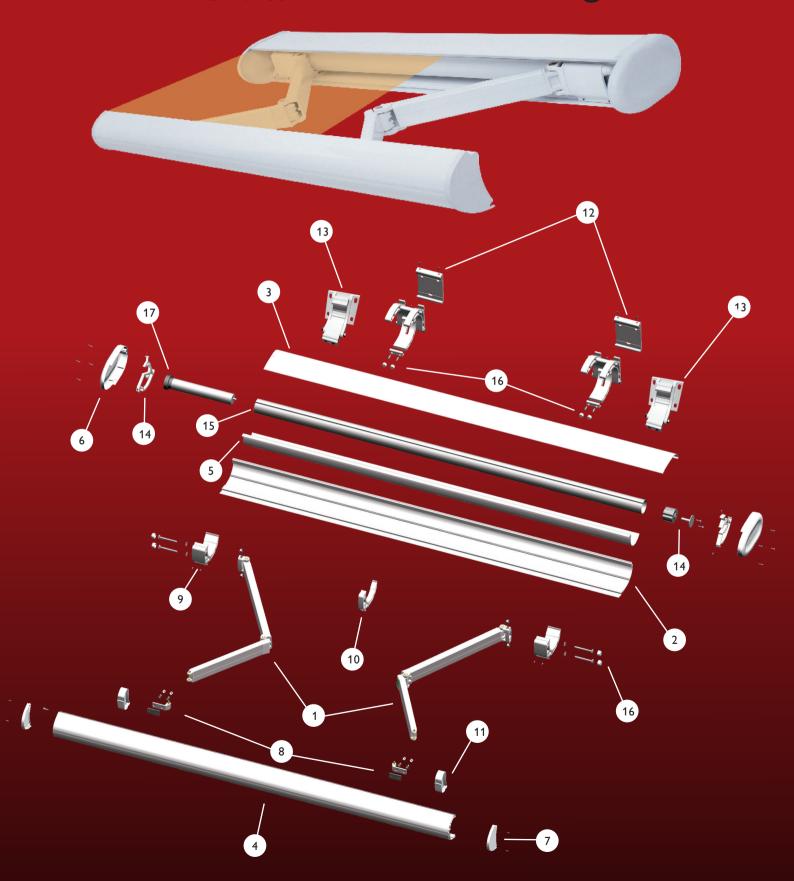

## **Motorisation**

- Absolute ergonomy and protection
- Wind sensors, sun and wind sensors (optional)
- Single and multi-channel remote control
- Wireless technology

The special series S34 of arms is exclusively designed for the Oval Cassette in order to achieve at maximum projection, proper stretching for all kind of fabrics.