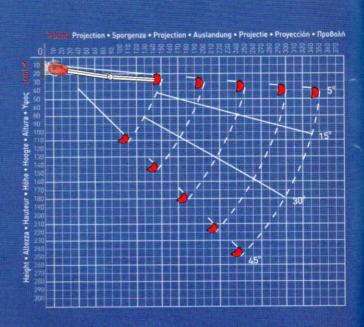

Covering diagram • Diagramma di copertura • Surface de couverture • Abdeckungsraum • Diagram van bents • Diagramma de cobertura • Διάγραμμα κλίσεων