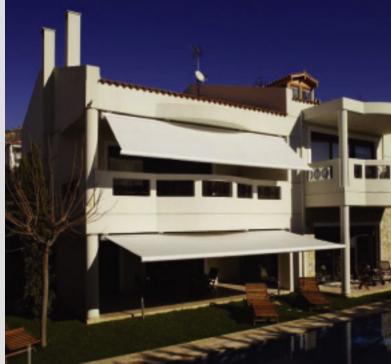

## OVal cassette awning

The **Oval cassete** is designed to cover small and large surface (from 2.65m to 7m wide and from 2m to 3.5m projection) and provides complete protection of the the fabric and the motor as a full cassete awning system.

## oval KAΣETINA oval cassette awning