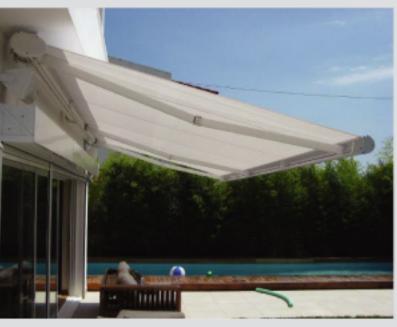

## OVal cassette awning

The **Oval cassete** is designed to cover small and large surface (from 2.65m to 7m wide and from 2m to 3.5m projection) and provides complete protection of the the fabric and the motor as a full cassete awning system.

## oval KAΣETINA oval cassette awning