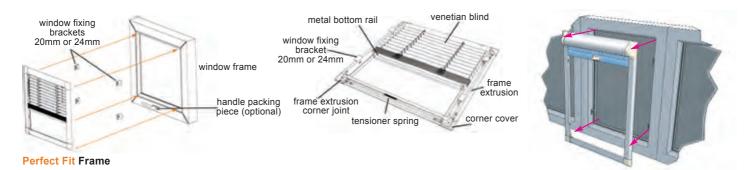

## Perfect Fit Venetian Blinds

The perfect fit System is suitable for Aluminium or Wooden Venetian blinds 25mm.

The installation of a Perfect Fit Blind requires no drilling or screwing to the window or door frame for depths between 20 and 24mm (brackets available in 3 sizes 18, 20, 24mm). In vary rare cases when the depth of the frame exceeds 24mm, installation is made by drilling and screwing.

The blind operates in tandem with the opening to allow total control of shade and ventilation.

Frames are available in white, silver or brown colour.

Minimum and maximum sizes: