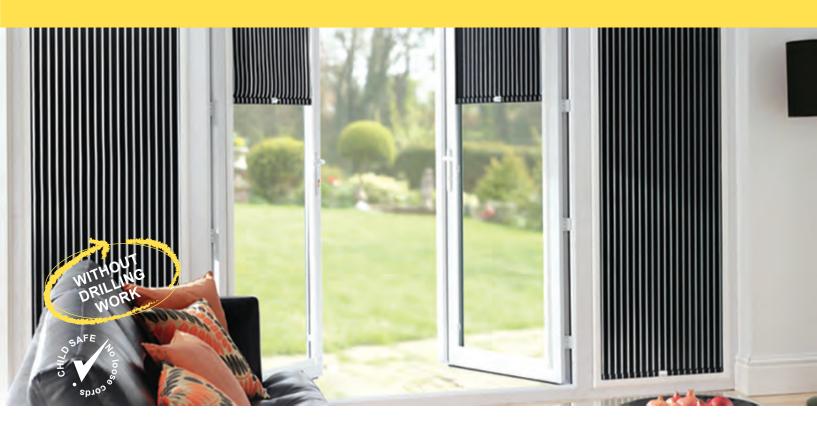

## **Perfect Fit Window Blinds**

The Perfect fit is an attractive and innovative window blind. The window blind fits neatly into a stylish frame, which moves together with the windows and doors when they are opened and closed giving you the perfect combination of shade and ventilation.

It is a frame system supporting Venetian Blinds (wooden or aluminium) and roller blinds which is fitted with special clips unto the elastic strip surrounding the window or door frame.

- The fitting of perfect fit is made without any drilling or screwing work for a quick and clean installation
- · Reduced gaps at the edge of the blinds increases privacy
- · Leaves window sills clutter free
- · Easy removable for cleaning
- · Perfect fit is a child safe product in accordance with BBSA regulations
- One of the unique features of the perfect fit is its outstanding thermal efficiency. The frame fits flush against window to help reduce heat build up in the summer and retain heat in the winter.