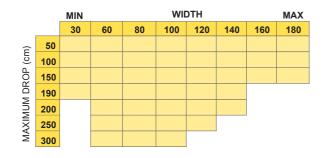

The blind operates in tandem with the opening to allow total control of shade and ventilation.

Frames are available in white, silver or brown colour.

Minimum and maximum sizes: