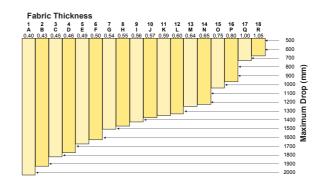

Frames are available in white, silver or brown colour.

Maximum height depends on the width and fabric thickness as per attached table.