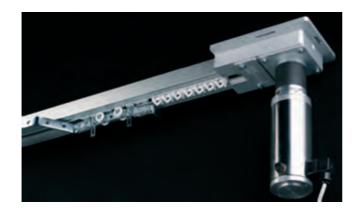

- Designed to offer high technology and top performance.
- Good choice for curtains with huge dimensions or heavy textiles.
- Suitable for large rooms and theatres, public and commercial buildings.
- The curtain opening can be central, lateral or asymmetric.
- Systems suitable for ceiling or wall installations.
- Curved tracks with wide radius centring.
- Smooth operation.
- Drive effected by 230 V synchronous motors, the final positions are freely adjustable according to your requirements.
- The motors, also available in a high speed version with a velocity of 190 mm/s, can ideally be mounted upwards so that they are largely covered by the fabric.