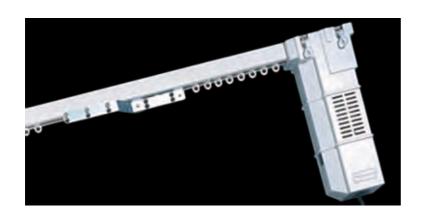

- Designed to offer high technology and top performance.
- Good choice for curtains with huge dimensions or heavy textiles.
- Suitable for large rooms and theatres, public and commercial buildings.
- The curtain opening can be central, lateral or asymmetric.
- Systems suitable for ceiling or wall installations.
- Curved tracks with wide radius centring.
- Smooth operation.
- Drive effected by 230 V synchronous motors, the final positions are freely adjustable according to your requirements.
- The motors, also available in a high speed version with a velocity of 190 mm/s, can ideally be mounted upwards so that they are largely covered by the fabric.

## **MOTORIZED CURTAIN RAIL TYPES**