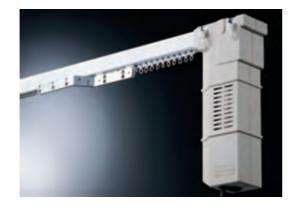

- Designed to offer high technology and top performance.
- Good choice for curtains with huge dimensions or heavy textiles.
- Suitable for large rooms and theatres, public and commercial buildings.
- The curtain opening can be central, lateral or asymmetric.
- Systems suitable for ceiling or wall installations.
- Curved tracks with wide radius centring.
- Smooth operation.
- Drive effected by 230 V synchronous motors, the final positions are freely adjustable according to your requirements.
- The motors, also available in a high speed version with a velocity of 190 mm/s, can ideally be mounted upwards so that they are largely covered by the fabric.

## **MOTORIZED CURTAIN RAIL TYPES**