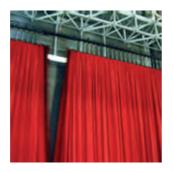

- Designed to offer high technology and top performance.
- Good choice for curtains with huge dimensions or heavy textiles.
- Suitable for large rooms and theatres, public and commercial buildings.
- The curtain opening can be central, lateral or asymmetric.
- Systems suitable for ceiling or wall installations.
- Curved tracks with wide radius centring.
- Smooth operation.
- Drive effected by 230 V synchronous motors, the final positions are freely adjustable according to your requirements.
- The motors, also available in a high speed version with a velocity of 190 mm/s, can ideally be mounted upwards so that they are largely covered by the fabric.