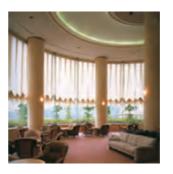

- Designed to offer high technology and top performance.
- Good choice for curtains with huge dimensions or heavy textiles.
- Suitable for large rooms and theatres, public and commercial buildings.
- The curtain opening can be central, lateral or asymmetric.
- Systems suitable for ceiling or wall installations.
- Curved tracks with wide radius centring.
- Smooth operation.
- Drive effected by 230 V synchronous motors, the final positions are freely adjustable according to your requirements.
- The motors, also available in a high speed version with a velocity of 190 mm/s, can ideally be mounted upwards so that they are largely covered by the fabric.