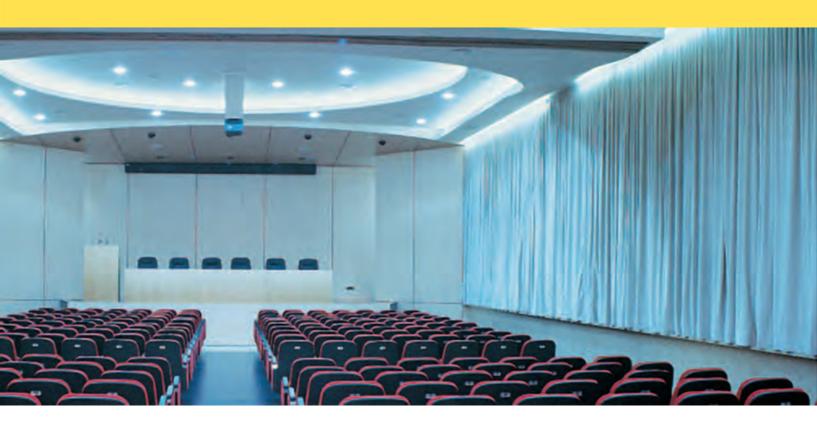

- Designed to offer high technology and top performance.
- Good choice for curtains with huge dimensions or heavy textiles.
- Suitable for large rooms and theatres, public and commercial buildings.
- The curtain opening can be central, lateral or asymmetric.
- Systems suitable for ceiling or wall installations.
- Curved tracks with wide radius centring.
- Smooth operation.
- Drive effected by 230 V synchronous motors, the final positions are freely adjustable according to your requirements.
- The motors, also available in a high speed version with a velocity of 190 mm/s, can ideally be mounted upwards so that they are largely covered by the fabric.